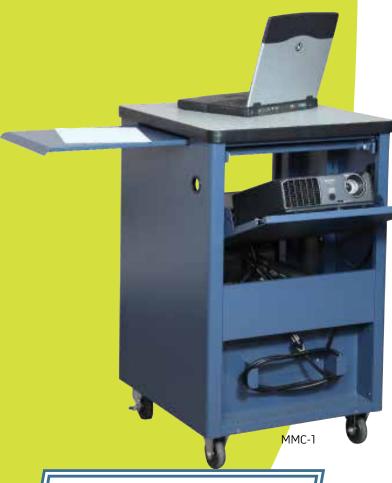

## Mobile Media Cart™

The Mobile Media Cart™ (MMC) has been designed by educators for education, combining complete audio/visual solutions for any teaching environment, such as media centers, portable classrooms, non-standard classrooms, cafeterias, conference rooms, gymnasiums, and more.

The MMC is constructed from steel with locking casters, which allow easy mobility to move from room to room while providing a secure location for A/V equipment.

The cart features rounded edges, a smooth work surface, additional pull-out surfaces, a large storage drawer, and a unique locking system to secure all equipment.

- Mobile and versatile
- Ships assembled
- One key lock secures and locks entire cart
- Option electronic lock for keyless entry
- Large locking storage drawer
- Steel construction and durable, scratch resistant powder coat finish
- Laminate top with t-molded, rounded edges
- 2 locking swivel and 2 fixed casters
- Available in 18 standard paint colors and 13 laminate colors