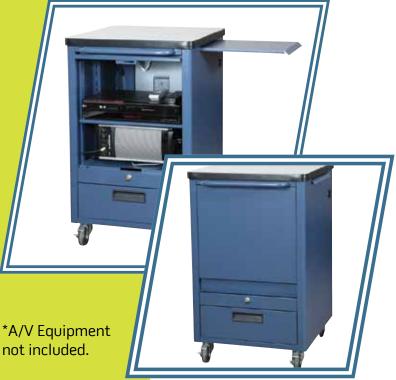

The MMC is constructed from steel with locking casters, which allow easy mobility to move from room to room while providing a secure location for A/V equipment.

The cart features rounded edges, a smooth work surface, additional pull-out surfaces, a large storage drawer, and a unique locking system to secure all equipment.

- Mobile and versatile
- Ships assembled
- One key lock secures and locks entire cart
- Option electronic lock for keyless entry
- Large locking storage drawer
- Steel construction and durable, scratch resistant powder coat finish
- Laminate top with t-molded, rounded edges
- 2 locking swivel and 2 fixed casters
- Available in 18 standard paint colors and 13 laminate colors