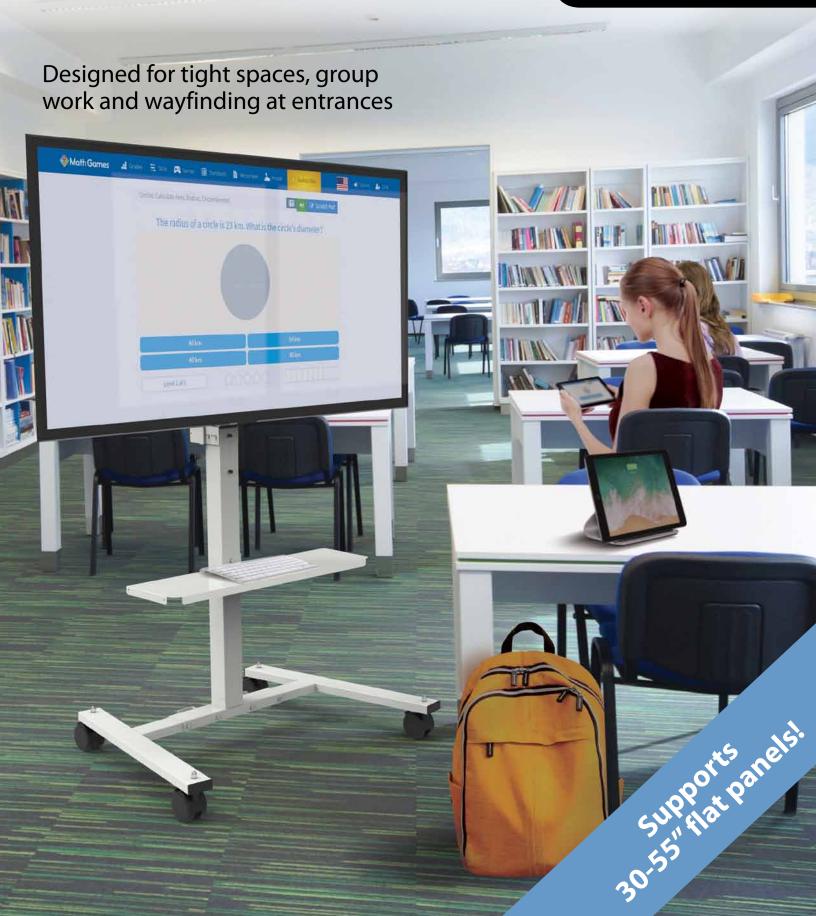

# NEW! iRover<sup>2®</sup> Cart for 30-55" Flat Panels

This compact and mobile stand allows 30"-55" flat panels to be used anywhere in a classroom or school. It can be used in place of projectors, for displaying morning announcements or lesson plans, for small group learning activities, student presentations and media projects, or in STEM labs for technology projects. It's also useful for wayfinding at entrances and traveling teachers. When it's paired with a webcam (optional mount is available), it helps make teaching online and in-class students easier.

### Features:

- Laptop tray with rounded corners and strap to hold up to a 17" laptop and can be stowed
- Sturdy frame that supports 30-55" flat panels with a maximum weight of 80lbs
- Panel can be adjusted to landscape or portrait orientation (requires tools)
- Shelf for placing accessories (remotes, keyboards, mouse, reference notes)
- Height adjustable upon assembly with a range of 11 3/4" (30 cm) and seven fixed height settings, spaced 2" (5 cm) apart
- · Hook and loop ties for cable management
- 3" twin wheel locking casters