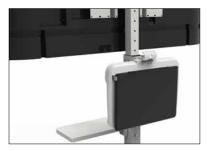

### NEW iRover<sup>2°</sup> Cart for 30-55" Flat Panels with Mini PC Mount (IFP650)

Same features as the model above but with a Mini PC Mount instead of a laptop tray.

## Warranty

Lifetime

Back view with laptop tray stowed (IFP600)

Mini PC Mount (IFP650)