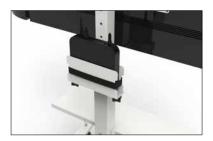

Flat panel can be set to portrait (with tools)

Shown in lowest position

Back view with laptop tray in use

### Features:

- Laptop tray with rounded corners and strap to hold up to a 17" laptop and can be stowed
- Sturdy frame that supports 30-55" flat panels with a maximum weight of 80lbs
- Panel can be adjusted to landscape or portrait orientation (requires tools)
- Shelf for placing accessories (remotes, keyboards, mouse, reference notes)
- Height adjustable upon assembly with a range of 11 3/4" (30 cm) and seven fixed height settings, spaced 2" (5 cm) apart
- · Hook and loop ties for cable management
- 3" twin wheel locking casters