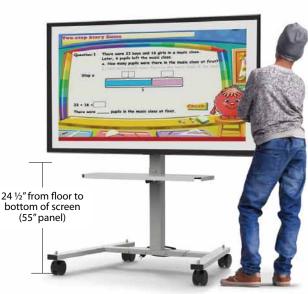

### Features:

- Laptop tray with rounded corners and strap to hold up to a 17" laptop and can be stowed
- Sturdy frame that supports 30-55" flat panels with a maximum weight of 80lbs
- Panel can be adjusted to landscape or portrait orientation (requires tools)
- Shelf for placing accessories (remotes, keyboards, mouse, reference notes)
- Height adjustable upon assembly with a range of 11 3/4" (30 cm) and seven fixed height settings, spaced 2" (5 cm) apart
- · Hook and loop ties for cable management
- 3" twin wheel locking casters

### **Dimensions**

34 ½"W x 33 ½"D x 62 ½"H (highest setting)