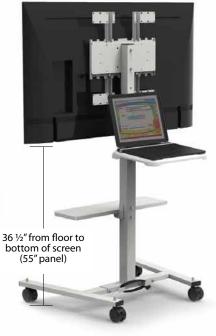

### Features:

- Laptop tray with rounded corners and strap to hold up to a 17" laptop and can be stowed
- Sturdy frame that supports 30-55" flat panels with a maximum weight of 80lbs
- Panel can be adjusted to landscape or portrait orientation (requires tools)
- Shelf for placing accessories (remotes, keyboards, mouse, reference notes)
- Height adjustable upon assembly with a range of 11 3/4" (30 cm) and seven fixed height settings, spaced 2" (5 cm) apart
- · Hook and loop ties for cable management
- 3" twin wheel locking casters

### **Dimensions**

34 ½"W x 33 ½"D x 62 ½"H (highest setting)