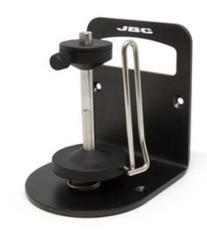

## Solder Reel Stand BE-SB

The Solder Reel Stand is the **ideal** solution for easy solder wire supply. It can be placed in **two positions** to suit your working needs.

It comes with a **reel braking system**. The resistance of the wire pulling can be modified increasing or decreasing the compression of the spring roll.

The **mounting holes allow fixing** the Solder Reel Stand at the workplace.

Solder coil is not included.