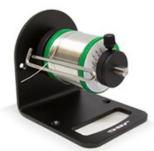

## Solder Reel Stand BE-SB

The Solder Reel Stand is the **ideal** solution for easy solder wire supply. It can be placed in **two positions** to suit your working needs.

It comes with a **reel braking system**. The resistance of the wire pulling can be modified increasing or decreasing the compression of the spring roll.

The **mounting holes allow fixing** the Solder Reel Stand at the workplace.

Solder coil is not included.