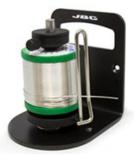

## Solder Reel Stand BE-SB

The Solder Reel Stand is the **ideal** solution for easy solder wire supply. It can be placed in **two positions** to suit your working needs.

It comes with a **reel braking system**. The resistance of the wire pulling can be modified increasing or decreasing the compression of the spring roll.

The **mounting holes allow fixing** the Solder Reel Stand at the workplace.

Solder coil is not included.