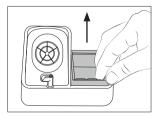

CL8010, CL0240
Wiper for
Manual Tip Cleaner

This manual corresponds to the following references:

CL8010 - red CL0240 - black

# **Packing List**

The following items are included:



Wiper for Manual Tip Cleaner ...... 1 unit





### **Features**

CL8010 and CL0240 are used in JBC's CLM manual tip cleaner



# Wiper Replacement



First pull the wiper out.



Then inset the new one.

# Specifications

CL8010, CL0240

Wiper for Manual Tip Cleaner

Ref. CL8010 - red Ref. CL0240 - black

- Total Net Weight: 26 a / 0.057 lb

- Package Dimensions/Weight: 60 x 55 x 40 mm / 34 g

2.36 x 2.17 x 1.57 in / 0.075 lb  $(W \times L \times H)$ 

FSD safe



#### Warranty

JBC's 2 year warranty covers this equipment against all manufacturing defects. including the replacement of defective parts and labour.

Warranty does not cover product wear or misuse.

In order for the warranty to be valid, equipment must be returned, postage paid, to the dealer where it was purchased.



This product should not be thrown in the garbage.

In accordance with the European directive 2012/19/EU, electronic equipment at the end of its life must be