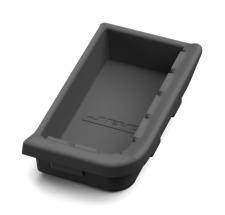

### **Features**

CL8010 and CL0240 are used in JBC's CLM manual tip cleaner

# Wiper Replacement

First pull the wiper out.

Then inset the new one.