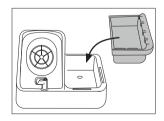

CL8010, CL0240
Wiper for
Manual Tip Cleaner

This manual corresponds to the following references:

CL8010 - red CL0240 - black

# **Packing List**

The following items are included:



Wiper for Manual Tip Cleaner ...... 1 unit





### **Features**

CL8010 and CL0240 are used in JBC's CLM manual tip cleaner



# Wiper Replacement



First pull the wiper out.



Then inset the new one.

# Specifications

CL8010, CL0240

Wiper for Manual Tip Cleaner

Ref. CL8010 - red Ref. CL0240 - black

- Total Net Weight: 26 a / 0.057 lb

- Package Dimensions/Weight: 60 x 55 x 40 mm / 34 g

2.36 x 2.17 x 1.57 in / 0.075 lb  $(W \times L \times H)$ 

FSD safe



#### Warranty

JBC's 2 year warranty covers this equipment against all manufacturing defects. including the replacement of defective parts and labour.

Warranty does not cover product wear or misuse.

In order for the warranty to be valid, equipment must be returned, postage paid, to the dealer where it was purchased.



This product should not be thrown in the garbage.

In accordance with the European directive 2012/19/EU, electronic equipment at the end of its life must be collected and returned to an