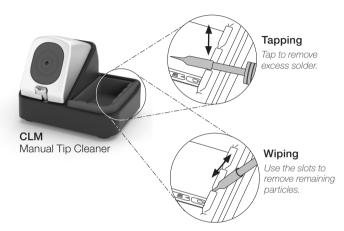

CL8010, CL0240
Wiper for
Manual Tip Cleaner

This manual corresponds to the following references:

CL8010 - red CL0240 - black

# **Packing List**

The following items are included:



Wiper for Manual Tip Cleaner ...... 1 unit





### **Features**

CL8010 and CL0240 are used in JBC's CLM manual tip cleaner



# Wiper Replacement



First pull the wiper out.



Then inset the new one.

# Specifications

CL8010, CL0240

Wiper for Manual Tip Cleaner

Ref. CL8010 - red Ref. CL0240 - black

- Total Net Weight: 26 a / 0.057 lb

- Package Dimensions/Weight: 60 x 55 x 40 mm / 34 g

2.36 x 2.17 x 1.57 in / 0.075 lb  $(W \times L \times H)$ 

FSD safe



#### Warranty

JBC's 2 year warranty covers this equipment against all manufacturing defects. including the replacement of defective parts and labour.

Warranty does not cover product wear or misuse.

In order for the warranty to be valid, equipment must be returned, postage paid, to the dealer where it was purchased.



This product should not be thrown in the garbage.

In accordance with the European directive 2012/19/EU, electronic equipment at the