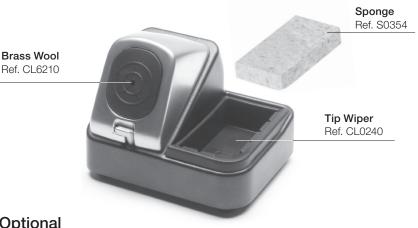

### **Tip Cleaning Stand**

## Optional

#### **Wool Replacement**

# Cleaning Wool Ref. CL6205 / CL6210

| CL6205<br>Inox wool  | <ul><li>A stronger cleaning method than brass wool.</li><li>It doesn't spread inox particles easily.</li></ul>                                                 |
|----------------------|----------------------------------------------------------------------------------------------------------------------------------------------------------------|
| CL6210<br>Brass wool | <ul> <li>Very effective cleaning method.</li> <li>It leaves a small layer of solder on the tip to prevent oxidation between cleaning and rewetting.</li> </ul> |