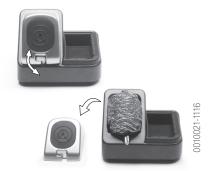

#### **Wool Replacement**







# Cleaning Wool Ref. CL6205 / CL6210

| CL6205<br>Inox wool  | <ul><li>A stronger cleaning method than brass wool.</li><li>It doesn't spread inox particles easily.</li></ul>                                                 |
|----------------------|----------------------------------------------------------------------------------------------------------------------------------------------------------------|
| CL6210<br>Brass wool | <ul> <li>Very effective cleaning method.</li> <li>It leaves a small layer of solder on the tip to prevent oxidation between cleaning and rewetting.</li> </ul> |



### **Tip Cleaning Stand**





## Optional

#### Brushes Ref. CL6220



**Tip Tinner** Ref. TT-A



Sand Ref. CL6211