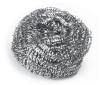

# Cleaning Wool Ref. CL6205 / CL6210

| CL6205<br>Inox wool  | <ul><li>A stronger cleaning method than brass wool.</li><li>It doesn't spread inox particles easily.</li></ul>                                                 |
|----------------------|----------------------------------------------------------------------------------------------------------------------------------------------------------------|
| CL6210<br>Brass wool | <ul> <li>Very effective cleaning method.</li> <li>It leaves a small layer of solder on the tip to prevent oxidation between cleaning and rewetting.</li> </ul> |