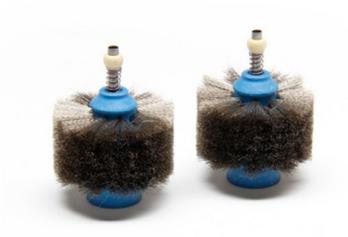

## Blue Metal Brushes for CLMB-A CLMB-A7

These brushes work with the <u>CLMB-A</u> <u>Senior Tip Cleaner</u>.

They are activated when the user insert the tip into the window of the Tip Cleaner.

The operator just needs to place the tip between the brushes and turn it for about 1 second only. This means less effort and greater comfort.

## Specifications

| Brush diameter     | 50mm                    |
|--------------------|-------------------------|
| Net weight         | 0,08 kg (0.18lb)        |
| Package weight     | 0,16 kg (0.35lb)        |
| Package dimensions | 140 x 81 x 80 mm        |
|                    | (5.51 x 3.19 x 3.15 in) |