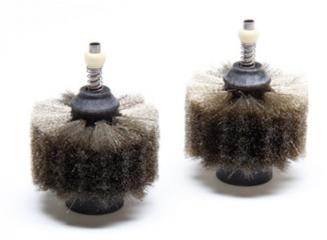

## Metal Brushes for CLMB-A CLMB-A8

These brushes work with the **CLMB-A** Senior Tip Cleaner.

They are activated when the user insert the tip into the window of the Tip Cleaner.

The operator just needs to place the tip between the brushes and turn it for about 1 second only. This means less effort and greater comfort.

## Specifications

| Brush diameter     | 50mm                    |
|--------------------|-------------------------|
| Net weight         | 0,08 kg (0.18lb)        |
| Package weight     | 0,15 kg (0.32lb)        |
| Package dimensions | 140 x 81 x 80 mm        |
|                    | (5.51 x 3.19 x 3.15 in) |