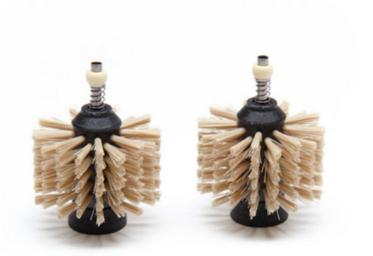

#### CLMB-P1

These brushes work with the <u>CLMB-PA</u> <u>Senior Tip Cleaner non-metal</u>.

They are activated when the user insert the tip into the window of the Tip Cleaner.

The operator just needs to place the tip between the brushes and turn it for about 1 second only. This means less effort and greater comfort.

Supplied in boxes of 2 units. When used properly, the non-metal brushes will have a **longer life** than the metal ones.

### Specifications

| Brush diameter     | 50mm                    |
|--------------------|-------------------------|
| Net weight         | 0,08 kg (0.18lb)        |
| Package weight     | 0,16 kg (0.35lb)        |
| Package dimensions | 140 x 81 x 80 mm        |
|                    | (5.51 x 3.19 x 3.15 in) |
|                    | 80 gr (0.18 lb)         |