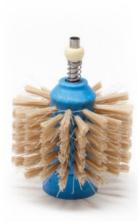

## **CLMB-PA Blue Non-metal Brushes** CLMB-P7

These brushes work with the **CLMB-PA** Senior Tip Cleaner non-metal.

They are activated when the user insert the tip into the window of the Tip Cleaner.

The operator just needs to place the tip between the brushes and turn it for about 1 second only. This means less effort and greater comfort.

Supplied in boxes of 2 units. When used properly, the non-metal brushes will have a longer life than the metal ones.

## Specifications

| Brush diameter     | 50mm                    |
|--------------------|-------------------------|
| Net weight         | 0,08 kg (0.18lb)        |
| Package weight     | 0,16 kg (0.35lb)        |
| Package dimensions | 140 x 81 x 80 mm        |
|                    | (5.51 x 3.19 x 3.15 in) |