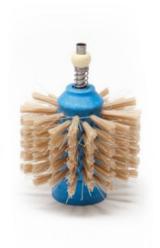

## **CLMB-PA Blue Non-metal Brushes** CLMB-P7

These brushes work with the **CLMB-PA** Senior Tip Cleaner non-metal.

They are activated when the user insert the tip into the window of the Tip Cleaner.

The operator just needs to place the tip between the brushes and turn it for about 1 second only. This means less effort and greater comfort.

Supplied in boxes of 2 units. When used properly, the non-metal brushes will have a longer life than the metal ones.

## Specifications

| Brush diameter     | 50mm                    |
|--------------------|-------------------------|
| Net weight         | 0,08 kg (0.18lb)        |
| Package weight     | 0,16 kg (0.35lb)        |
| Package dimensions | 140 x 81 x 80 mm        |
|                    | (5.51 x 3.19 x 3.15 in) |