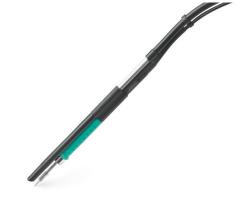

## Fume extractor for T245 ø 6 mm F3435

The fume extractor for T245 handpiece is an easy & safe solution to suck the fume generated at the solder joint.

It is designed to slide over the collar in order to adjust itself to the cartridges length.

Although this model is 6 mm diameter there is also available a fume extractor about 4 mm diameter for the same handpiece.

It is supplied with a cleaning accessory and all necessary pieces to make it more manageable.

It is required a suction pump and filter.