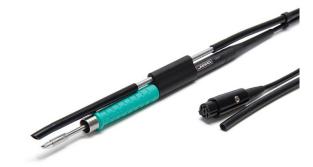

## Fume extractor for T470 ø 6 mm with 3m of cable

## F6457

The fume extractor for  $\underline{T470}$  handpiece is an easy & safe solution to suck the fume generated at the solder joint.

It is designed to slide over the collar in order to adjust itself to the cartridges length.

It is supplied with a cleaning accessory and all necessary pieces to make it more manageable.

It is required a suction pump and filter.