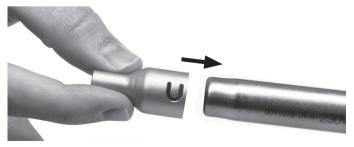

## **MAINTENANCE**

In case of misalignment of the nozzle with the JT-TA heater:

1. Bend down the nozzle tab with a screwdriver or flat nosed pliers.

2. Insert the nozzle into the JT-TA heater again

This product should not be thrown in the garbage.