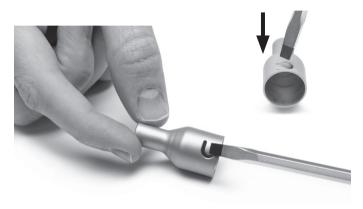

## **MAINTENANCE**

In case of misalignment of the nozzle with the JT-TA heater:

1. Bend down the nozzle tab with a screwdriver or flat nosed pliers.

2. Insert the nozzle into the JT-TA heater again

This product should not be thrown in the garbage.