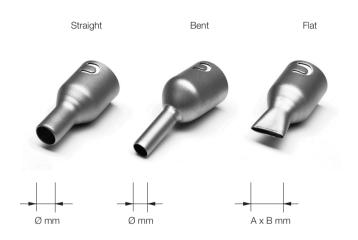

## **NOZZLES**

| REF    | SHAPE & SIZE      | REF    | SHAPE & SIZE    |
|--------|-------------------|--------|-----------------|
| JN2020 | Straight - Ø 8mm  | JN6633 | Bent - Ø 8mm    |
| JN8417 | Straight - Ø 10mm | JN7637 | Flat - 10 x 2mm |
| JN2015 | Bent - Ø 4mm      | JN7638 | Flat - 20 x 2mm |
| JN2012 | Bent - Ø 6mm      | JN7639 | Flat - 30 x 2mm |
|        |                   |        |                 |