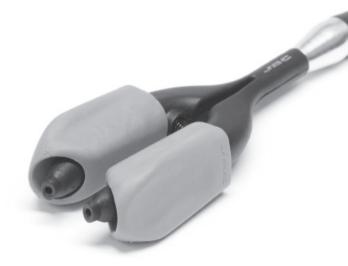

### **Features**

The sleeves for NP105 suit the position of user's fingers in order to provide a greater control of tool.