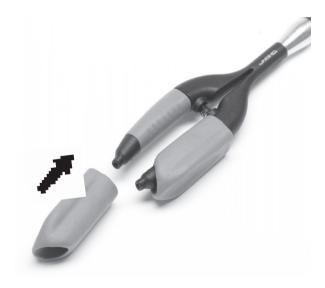

#### It contains 2 sleeves

### **Features**

The sleeves for NP105 suit the position of user's fingers in order to provide a greater control of tool.