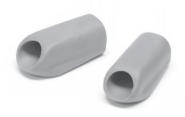

#### It contains 2 sleeves

## **Specifications**

- Weight: 17 g

- Dimensions: 16 x 38 mm

Complies with CE standards.

ESD protected housing "skin effect".