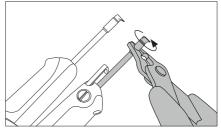

#### 2. Inserting

Insert the cartridge until the reference ring touch against the wire stripper. Take the ring as reference and check that both tips match.

**Important:** It is esential to insert the cartridge till the end for a good connection.

## 3. Positioning

Align the tip edges and fix the cartridges in its working position.

## Removing

Remove cartridges with JBC pliers.

Inserting and Positioning

Align cartridges with JBC pliers.