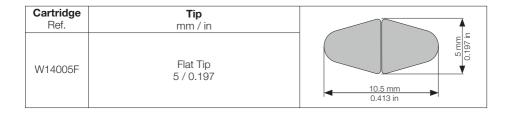

| Cartridge<br>Ref. | Tip Hole ø<br>mm / in | AWG<br>Solid | AWG<br>Stranded |                     |
|-------------------|-----------------------|--------------|-----------------|---------------------|
| W14016G           | 1,29 / 0,0508         | 16           | 18 (19x30)      | 0.197 in            |
| W14014G           | 1,63 / 0,0642         | 14           | 16 (7x24)       | 10.5 mm<br>0.413 in |