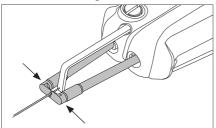

## Removing

Remove cartridges with JBC pliers.

Inserting and Positioning

Align cartridges with JBC pliers.