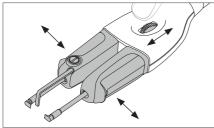

## Removing

Remove cartridges with JBC pliers.

Inserting and Positioning

Align cartridges with JBC pliers.