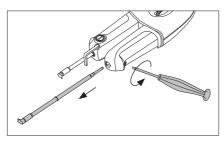

# www.jbctools.com

## **INSTRUCTION MANUAL**



# WS140

Precision High-Temperature Wire Stipper Tweezers This manual corresponds to the following reference:

WS140-A

## Packing List

The following items are included:





Screw Driver ......1 unit Ref. 0023511





Metal Brush.....1 unit Ref. 0022793

Manual ...... 1 unit Ref. 0025147



## **Features and Connections**



## **Changing Cartridges**

#### 1. Removing



Loosen the screws and remove the cartridges.

#### 2. Inserting



Insert the cartridge until the reference ring touch against the wire stripper. Take the ring as reference and check that both tips match.

**Important:** It is esential to insert the cartridge till the end for a good connection.

## 3. Positioning



Align the tip edges and fix the cartridges in its working position.

## 3. Fixing



Tightening the screw.

**Important:** It is essential to tighten the screws for the tool to function.



## Stripping a Wire

#### 1. Adjust Arm Position



The wheel allows to adjuste the wire stripper arm position accordig to the wire diameter. Move the wheel backward for a wider and forward for a narrower position.

#### 3. Close Cartridges



Choose cartridges according to the wire diamet