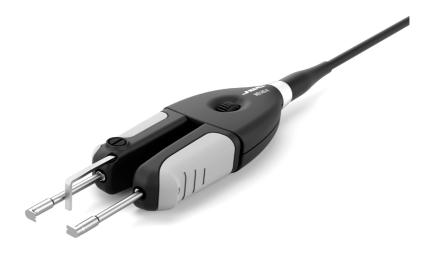

## **Features and Connections**

## **Changing Cartridges**

#### 1. Removing

Loosen the screws and remove the cartridges.

#### 2. Inserting

Insert the cartridge until the reference ring touch against the wire stripper. Take the ring as reference and check that both tips match.

**Important:** It is esential to insert the cartridge till the end for a good connection.

## 3. Positioning

Align the tip edges and fix the cartridges in its working position.

## 3. Fixing

Tightening the screw.

**Important:** It is essential to tighten the screws for the tool to function.