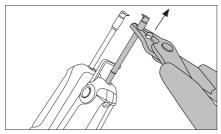

#### 1. Removing

Loosen the screws and remove the cartridges.

## Removing

Remove cartridges with JBC pliers.

Inserting and Positioning

Align cartridges with JBC pliers.