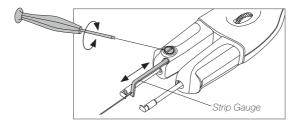

## Adjustable Strip Gauge

Adjust the strip gauge according to your stripping requirements and tighten the screw.

#### Flat Screw Driver

To open or fix the wire stripper srews use JBC Flat Screw Driver Ref. 0023511.