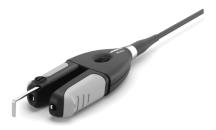

# WS140

Precision High-Temperature Wire Stipper Tweezers This manual corresponds to the following reference:

WS140-A

## **Features and Connections**