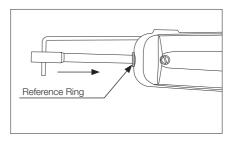

#### 2. Inserting

Insert the cartridge until the reference ring touch against the wire stripper. Take the ring as reference and check that both tips match.

**Important:** It is esential to insert the cartridge till the end for a good connection.