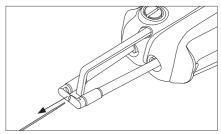

s reference and check that both tips match.

**Important:** It is esential to insert the cartridge till the end for a good connection.

## 3. Positioning



Align the tip edges and fix the cartridges in its working position.

## 3. Fixing



Tightening the screw.

**Important:** It is essential to tighten the screws for the tool to function.



## Stripping a Wire

#### 1. Adjust Arm Position



The wheel allows to adjuste the wire stripper arm position accordig to the wire diameter. Move the wheel backward for a wider and forward for a narrower position.

#### 3. Close Cartridges



Choose cartridges according to the wire diameter. Pinch the wire with the blades. The pinched area will be melted by heat.

#### 2. Align Wire



Place the wire touching the strip gauge.

#### 4. Remove Wire



Pull the wire stripper toward to stripp off the wire end.

## Adjustable Strip Gauge

Adjust the strip gauge according to your stripping requirements and tighten the screw.



## Cartridge Range

| Cartridge<br>Ref. | Tip Hole ø<br>mm / in | AWG<br>Solid | AWG<br>Stranded |
|-------------------|-----------------------|--------------|-----------------|
| W14040G           | 0,08 / 0,0031         | 40           | х               |
| W14038G           | 0,10 / 0,0039         | 38           | x               |
| W14037G           | 0,11 / 0,0043         | 37           | х               |
| W14036G           | 0,13 / 0,0051         | 36           | х               |
| W14034G           | 0,16 / 0,0063         | 34           | 36 (7x44)       |
| W14032G           | 0,20 / 0,0079         | 32