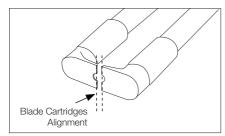

## 3. Positioning

Align the tip edges and fix the cartridges in its working position.