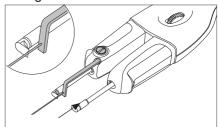

## **Changing Cartridges**

#### 1. Removing

Loosen the screws and remove the cartridges.

#### 2. Inserting

Insert the cartridge until the reference ring touch against the wire stripper. Take the ring as reference and check that both tips match.

**Important:** It is esential to insert the cartridge till the end for a good connection.

## 3. Positioning

Align the tip edges and fix the cartridges in its working position.

## 3. Fixing

Tightening the screw.

**Important:** It is essential to tighten the screws for the tool to function.