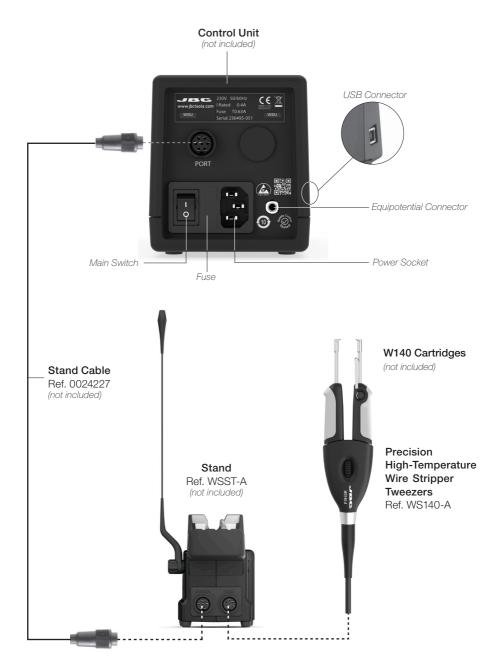

## **Features and Connections**

## **Changing Cartridges**

#### 1. Removing

Loosen the screws and remove the cartridges.

#### 2. Inserting

Insert the cartridge until the reference ring touch against the wire stripper. Take the ring as reference and check that both tips match.

**Important:** It is esential to insert the cartridge till the end for a good connection.

## 3. Positioning

Align the tip edges and fix the cartridges in its working position.

## 3. Fixing

Tightening the screw.

**Important:** It is essential to tighten the screws for the tool to function.