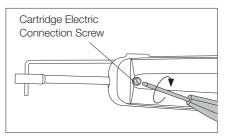

#### 1. Removing

Loosen the screws and remove the cartridges.

## 3. Fixing

Tightening the screw.

**Important:** It is essential to tighten the screws for the tool to function.