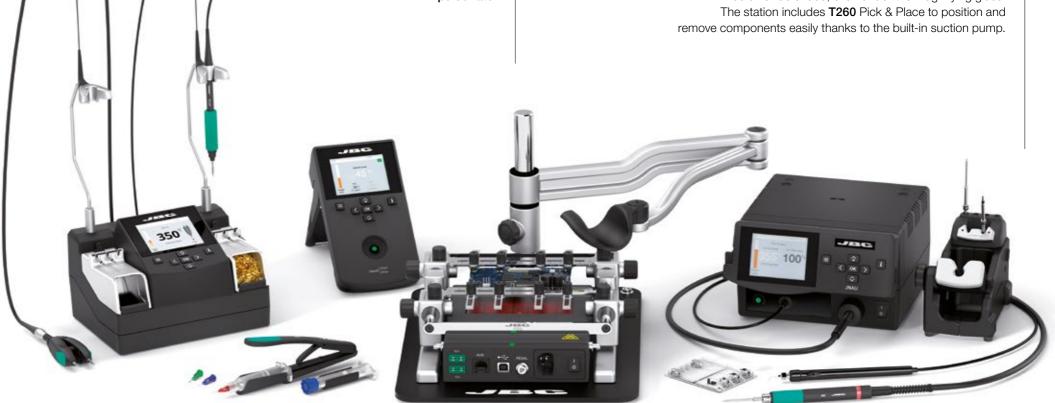

#### **Rework Hand Support**

An indispensable tool for precision work which provides a point of support very close to the working zone, allowing the stabilization of the pulse rate.

#### **High-Precision Hot Air Station**

JBC JNA is the only Hot Air Station to rework, position and remove SMDs without affecting nearby components, thus being perfect for areas with minimal separation. JBC's Exclusive System enables the regulation of temperatures and air at very low levels to avoid the movement of adjoining components.

#### 2-Tool Nano Rework Station

The best solution for soldering and rework of SMT requiring the highest precision. It works simultaneously with NT115 Nano Handle and AN115 Adjustable Nano Tweezers. The short distance from the tip to the handle offers maximum control even when using a magnifying glass.

#### Manual Solder Paste Dispenser

Ergonomic Solder Paste Dispenser ideal for SMT rework. DPM is compatible with a large variety of needles and tips for the highest dispensing precision.

#### Nano Preheater Set

The best solution for rework on small PCBAs, such as the ones commonly used in smartphones. It features a heating area of 108 x 70 mm / 4.25 x 2.75 in and two TC connections.

Nano Preheater can be operated easily and conveniently via the intuitive menu navigation and has matchless reliability in temperature accuracy and control of the PCBA so that no component is damaged.