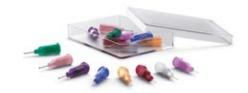

#### **NDKS**

#### Set Dispenser Steel Needles

Set consisting of several solder paster dispensing needles with different gauges, from 18 to gauge 30, recommended for solder paste Type 2, 3, 4, 5 and 6.