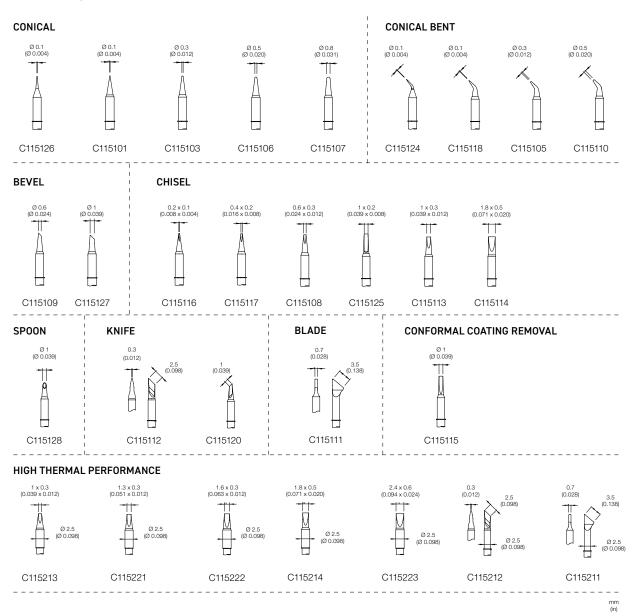

ser

Ergonomic Solder Paste Dispenser ideal for SMT rework. DPM is compatible with a large variety of needles and tips for the highest dispensing precision.

#### PHNK

#### Nano Preheater Set

The best solution for rework on small PCBAs, such as the ones commonly used in smartphones. It features a heating area of 108 x 70 mm / 4.25 x 2.75 in and two TC connections.

Nano Preheater can be operated easily and conveniently via the intuitive menu navigation and has matchless reliability in temperature accuracy and control of the PCBA so that no component is damaged.

It features three work modes: Power Mode (working at a fixed power level), Temperature Mode (keeps PCBA at a selected temperature) and Profile Mode (allows control of the heating rate of the PCBA).

## Cartridges for Nano Tools



## **DPM Needles & Tips**



#### **NDKS**

#### Set Dispenser Steel Needles

Set consisting of several solder paster dispensing needles with different gauges, from 18 to gauge 30, recommended for solder paste Type 2, 3, 4, 5 and 6.



#### NDKP

#### Set Dispenser Tapered Tips

Set consisting of several dispenser tapered tips, with different gauges recommended for solder paste Type 2, 3, 4 and 5.