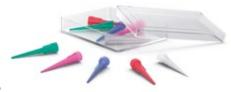

#### NDKP

#### Set Dispenser Tapered Tips

Set consisting of several dispenser tapered tips, with different gauges recommended for solder paste Type 2, 3, 4 and 5.