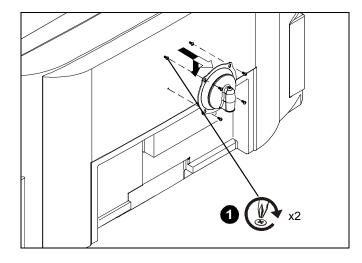

interface bracket installation instructions.

A

WARNING: IMPROPER INSTALLATION CAN LEAD TO DISPLAY FALLING CAUSING SERIOUS PERSONAL INJURY OR DAMAGE TO EQUIPMENT! Using screws of improper size may damage your display! Proper screws will easily and completely thread into display mounting holes. Ensure that screws are not too long.



WARNING: IMPROPER INSTALLATION CAN LEAD TO DISPLAY FALLING CAUSING SERIOUS PERSONAL INJURY OR DAMAGE TO EQUIPMENT! Inadequate thread engagement in display may cause display to fall! Back out screws ONLY as necessary to allow installation of Centris cup!

 Start two M4 x 8mm Phillips pan head screws (included in hardware kit) into upper mounting holes in display back. (See Figure 3)

**NOTE:** Leave at least 1/8" of each screw protruding out back of display.



Figure 3

JPP SERIES Installation Instructions

- Align two screws in display back with upper mounting holes in Centris cup and lower display until screws are seated in lower area of teardrop mounting holes. (See Figure 4)
- Install two more of the same screws through lower mounting holes in Centris cup and into display back. (See Figure 4)
- 4. Tighten all hardware.
- Route cables and wires to display.



Figure 4

### **ADJUSTMENTS**

To adjust display Roll, Pitch, and YAW tension:

- 1. Disconnect all wires and cable from the display.
- 2. Remove two Lower screws securing display to Centris cup.
- 3. Loosen two *Upper* screws securing display.
- 4. Lift display upward and away from mount.
- Using a hex head wrench, turn the tension adjustment screw clockwise to increase tension, or co