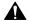

in display.

A

WARNING: OVERTIGHTENING OF SCREWS CAN DAMAGE PARTS AND LEAD TO SERIOUS PERSONAL INJURY AND DAMAGE TO EQUIPMENT! DO NOT over tighten screws when installing interface bracket.

**NOTE:** If the display being installed has a 100x100 VESA mounting pattern, no interface bracket is required and the display can be mounted directly to the Centris cup as outlined below.

**NOTE:** If the display being installed requires an interface bracket, refer to the interface bracket installation instructions.

A

WARNING: IMPROPER INSTALLATION CAN LEAD TO DISPLAY FALLING CAUSING SERIOUS PERSONAL INJURY OR DAMAGE TO EQUIPMENT! Using screws of improper size may damage your display! Proper screws will easily and completely thread into display mounting holes. Ensure that screws are not too long.



WARNING: IMPROPER INSTALLATION CAN LEAD TO DISPLAY FALLING CAUSING SERIOUS PERSONAL INJURY OR DAMAGE TO EQUIPMENT! Inadequate thread engagement in display may cause display to fall! Back out screws ONLY as necessary to allow installation of Centris cup!

 Start two M4 x 8mm Phillips pan head screws (included in hardware kit) into upper mounting holes in display back. (See Figure 3)

**NOTE:** Leave at least 1/8" of each screw protruding out back of display.



Figure 3

JPP SERIES Installation Instructions

- Align two screws in display back with upper mounting holes in Centris cup and lower display until screws are seated in lower area of teardrop mounting holes. (See Figure 4)
- Install two more of the same screws through lower mounting holes in Centris cup and into display back. (See