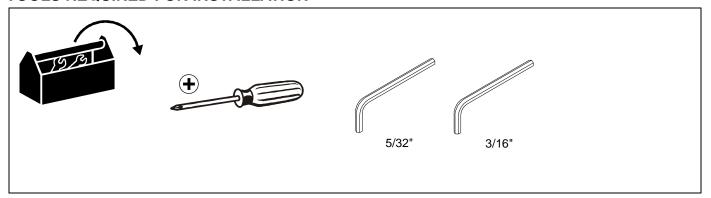

|          |                              |            |                    |

JPP SERIES Installation Instructions

## **TOOLS REQUIRED FOR INSTALLATION**



## **PARTS**



Δ

Installation Instructions JPP SERIES

#### **INSTALLATION**

**IMPORTANT!:** The following installation instructions assume that a 1-1/2" NPT pipe has been properly installed and is in place.

- Determine approximate location for mount keeping in mind display size, extension, height adjustment (if applicable), and pitch/roll requirements.
- Place mount (A) against pole, with clamp (B) on opposite side of pole (See Figure 1). Using 5/32" hex key, loosely assemble with three 1/4-20 x 1-1/4" button head cap screws (C).



Figure 1

**NOTE:** Equally tighten screws (C) against clamp (B) and mount (A). (See Figure 2)



Figure 2

Position mount at desired height and orientation. Tighten screws (C) securely.

#### **Display Installation**

1. Determine mounting pattern on di