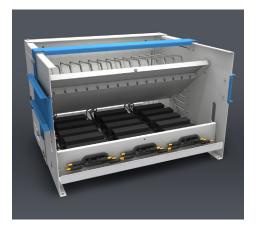

# **Lockable Cable Compartment**

Cut down on wiring time with a solution that is easy to set up, but endures repeated use. AC adapters and excess cable lengths are stowed in a lockable compartment beneath the shelf.