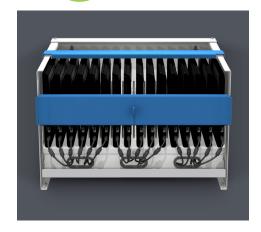

# **Open Design**

The locking system prevents devices from being removed, while providing an open design that allows teachers to see that all devices have been returned with a glance.

### SPECIFICATIONS

14" H x 20.91" W x 14" D Adjusts to 18" D 16 Device Bays 1.25" W (1) 16 Outlet UL Power Strip