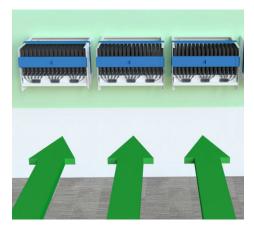

# **Speedy Deployment**

Multiple charging stations can be used for higher quantities of devices. This can also increase the speed of deployment as students form multiple lines to retrieve their devices.