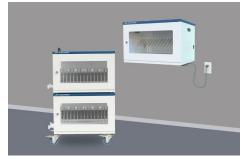

### Versatile Charging Station

Flex-Share Charging Stations are highly versatile and can be used for charging and securing other types of devices such as Chromebooks or tablets. They can be wall-mounted, stacked, or made mobile with casters.

### Flex-Share Charging Station

- 16 device bays
- Key locked door (2 keys included)
- Reversible door
- Locking cable compartment
- Removable bay dividers
- · Wall/desk top use
- Stackable with mobile options (sold separately)
- 5-year warranty