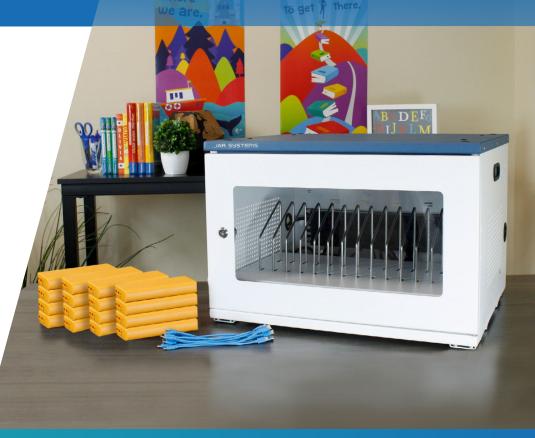

## **Library Check-Out Charging Solution**

Make At-the-Desk Charging a Reality with Centralized Power Bank Check-Out

## Library Check-Out Charging Solution # LIB16ADPB

All-in-one bundle with everything for a full check-out/in solution.

- (1) Flex-Share Charging Station
- (16) USB-C AC Adapter Charging Cables, Pre-Installed
- (16) Active Charge Power Banks, Yellow
- (16) USB-C Male to USB-C Male Cables

### Flex-Share Charging Station

- 16 device bays
- Key locked door (2 keys included)
- Reversible door
- Locking cable compartment
- Removable bay dividers
- · Wall/desk top use
- Stackable with mobile options (sold separately)
- 5-year warranty