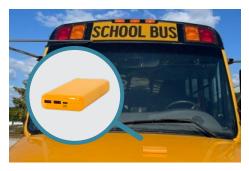

### Visible Power Banks

Active Charge Power Banks in "school bus yellow" are great for differentiation from other devices. They provide ample power for students to charge while they work on their lessons.

### **Active Charge Power Banks**

- · Easy to use, one USB-C port in/out
- 20,000mAh—great for most educational devices
- USB-C PD port with 65W output and 45W input
- 2 Quick Charge<sup>™</sup> 3.0 USB-A ports with 18W output
- 1-year warranty