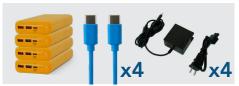

### Ready-to-Go Active Charge Power Bank Upgrade Kit # KIT4AD45PBYL

Add additional power banks to your check-out solution. Kits include 4 Active Charge USB-C Power Banks, 4 USB-C to USB-C cables, and 4 USB-C AC adapter charging cables.