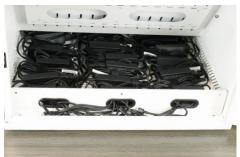

### Ready-to-Go

Library Check-Out Solutions arrive prewired with USB-C charging cables. Just plug in the charging station and connect the power banks to start charging.

## Cables and Chargers

High-quality USB-C PD charging cables designed to withstand the demands of academic environments come pre-wired in the stations. Bundles include USB-C to USB-C cords to connect the power banks to devices.