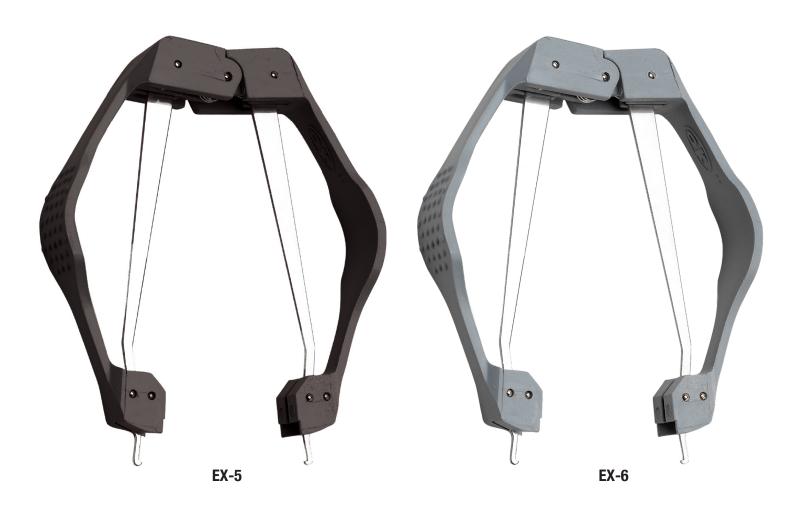

This PLCC Extraction Tool extracts a range of PLCC sizes from 20 pins through 1 28 pins from any socket without damage to the chip. Spring loaded one-hand design requires no pulling, just squeeze the handles and chip is lifted from the socket. Machined stainless steel for long life.

| SPECIFICATIONS    | EX-5                                                  | EX-6                                                  |
|-------------------|-------------------------------------------------------|-------------------------------------------------------|
| FUNCTION          | Extract                                               | Extract                                               |
| CHIP PACKAGE TYPE | PLCC                                                  | PLCC                                                  |
| PIN COUNT         | 20-128                                                | 20-128                                                |
| FEATURES          | ESD Safe Handles. Spring Loaded One-Handed Operation. | ESD Safe Handles. Spring Loaded One-Handed Operation. |
| MATERIAL          | Stainless Steel                                       | Stainless Steel, ABS Handles                          |
| LENGTH            | 4" (100mm)                                            | 4" (100mm)                                            |
| WEIGHT            | 0.084 lbs (38.10g)                                    | 0.09 lbs (40.82g)                                     |
| UPC #             | 811490010734                                          | 811490010741                                          |