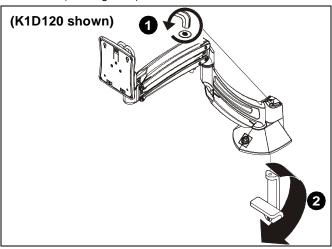

#### **ASSEMBLY AND INSTALLATION**

- Remove desk clamp from mount by loosening button head cap screw until clamp is completely disengaged from the bolt. (See Figure 1)
- Maneuver clamp so that it is totally removed from desk mount. (See Figure 1)

Figure 1

 Remove lower bracket from KRA219 clamp bracket by removing two screws holding it to clamp bracket. (See Figure 2)

Figure 2

- Use button head cap screw loosened in Step 1 to attach upper bracket of KRA219 to Kontour mount. (See Figure 3)
- Use two 5/16-18 x 1/2" flat head cap screws (B) to secure upper bracket for KRA219 clamp bracket to Kontour mount. (See Figure 3)