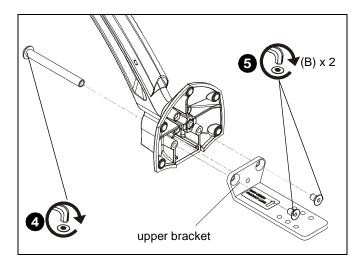

Figure 1

 Remove lower bracket from KRA219 clamp bracket by removing two screws holding it to clamp bracket. (See Figure 2)

Figure 2

- Use button head cap screw loosened in Step 1 to attach upper bracket of KRA219 to Kontour mount. (See Figure 3)
- Use two 5/16-18 x 1/2" flat head cap screws (B) to secure upper bracket for KRA219 clamp bracket to Kontour mount. (See Figure 3)

Figure 3

- Slide upper bracket behind desk. (See Figure 4)
- Use two screws removed in Step 3 to reattach lower bracket to upper bracket. (See Figure 4)

NOTE: Use upper holes if mounting to a desk between 1/2" and 1" in depth. Use middle holes if mounting to a desk between 1" and 1 3/4" in depth. Use lower holes if mounting to a desk between 1 3/4" and 2 1/2" in depth.