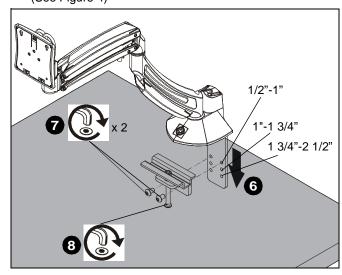

Figure 3

- Slide upper bracket behind desk. (See Figure 4)
- Use two screws removed in Step 3 to reattach lower bracket to upper bracket. (See Figure 4)

NOTE: Use upper holes if mounting to a desk between 1/2" and 1" in depth. Use middle holes if mounting to a desk between 1" and 1 3/4" in depth. Use lower holes if mounting to a desk between 1 3/4" and 2 1/2" in depth.

8. Tighten bolt on lower clamp to fully secure clamp to desk. (See Figure 4)

Figure 4

**KRA219** Installation Instructions

Our Mounts. Your Vision.

Chief, a products division of Milestone AV Technologies

8800-002491 Rev00 ©2014 Milestone AV Technologies www.chiefmfg.com 03/14