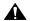

WARNING: Do not use this product outdoors.

**WARNING:** Failure to provide adequate structural strength for this component can result in serious personal injury or damage to equipment! The KRA219 can ONLY be mounted onto desks measuring between 1/2" and 2 1/2" in depth!

Figure 3

- Slide upper bracket behind desk. (See Figure 4)
- Use two screws removed in Step 3 to reattach lower bracket to upper bracket. (See Figure 4)

NOTE: Use upper holes if mounting to a desk between 1/2" and 1" in depth. Use middle holes if mounting to a desk between 1" and 1 3/4" in depth. Use lower holes if mounting to a desk between 1 3/4" and 2 1/2" in depth.