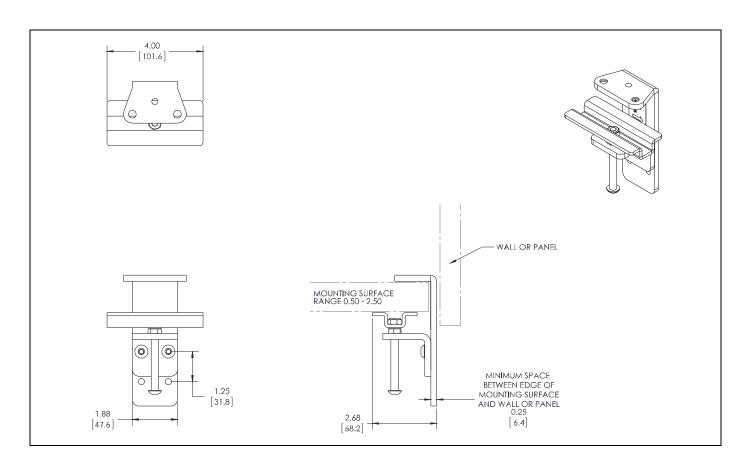

e to equipment, or voiding of factory warranty! It is the installer's responsibility to make sure all components are properly assembled and installed using the instructions provided.



**WARNING:** Use this mounting system only for its intended use as described in these instructions. Do not use attachments not recommended by the manufacturer.



**WARNING:** Never operate this mounting system if it is damaged. Return the mounting system to a service center for examination and repair.



WARNING: Do not use this product outdoors.

**WARNING:** Failure to provide adequate structural strength for this component can result in serious personal injury or damage to equipment! The KRA219 can ONLY be mounted onto desks measuring between 1/2" and 2 1/2" in depth!

### -- SAVE THESE INSTRUCTIONS--



Installation Instructions KRA219

# **TOOLS / PARTS FOR INSTALLATION**



#### **ASSEMBLY AND INSTALLATION**

- Remove desk clamp from mount by loosening button head cap screw until clamp is completely disengaged from the bolt. (See Figure 1)
- Maneuver clamp so that it is totally removed from desk mount. (See Figure 1)



Figure 1

 Remove lower bracket from KRA219 clamp bracket by removing two screws holding it to clamp bracket. (See Figure 2)



Figure 2

- Use button head cap screw loosened in Step 1 to attach upper bracket of KRA219 to Kontour mount. (See Figure 3)
- Use two 5/16-18 x 1/2" flat head cap screws (B) to secure upper bracket for KRA219 clamp bracket to Kontour mount. (See Figure 3)



Figure 3

- Slide upper bracket behind desk. (See Figure 4)
- Use two screws removed i