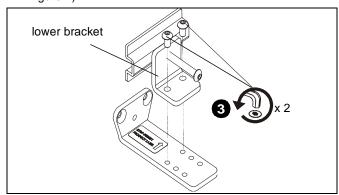

Figure 1

 Remove lower bracket from KRA219 clamp bracket by removing two screws holding it to clamp bracket. (See Figure 2)

Figure 2

- Use button head cap screw loosened in Step 1 to attach upper bracket of KRA219 to Kontour mount. (See Figure 3)
- Use two 5/16-18 x 1/2" flat head cap screws (B) to secure upper bracket for KRA219 clamp bracket to Kontour mount. (See Figure 3)