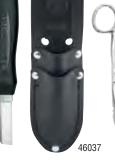

#### **Cable-Splicer's Kits**

- Cuts cable, telephone wire, and strips insulation
- Dimensions: 2-1/8" (54 mm) x 7-1/2" (190.5 mm)

| Cat. No. | Description                                | Included                                                                                                                                                 | Weight          |
|----------|--------------------------------------------|----------------------------------------------------------------------------------------------------------------------------------------------------------|-----------------|
| 46037    | Cable Splicer's Kit                        | Cable Splicer's Knife (Cat. No. 44200),<br>Electrician's Scissors with Stripping<br>Notches (Cat. No. 2100-7), Slotted<br>Leather Holder (Cat. No. 5187) | 8.0 oz. (227 g) |
| 46039    | Cable Splicer's Kit with<br>Free-Fall Snip | Cable Splicer's Knife (Cat. No. 44200),<br>Free-Fall Snip (Cat. No. 2101-0), Slot-<br>ted Leather Holder (Cat. No. 5187)                                 | 9.3 oz. (264 g) |