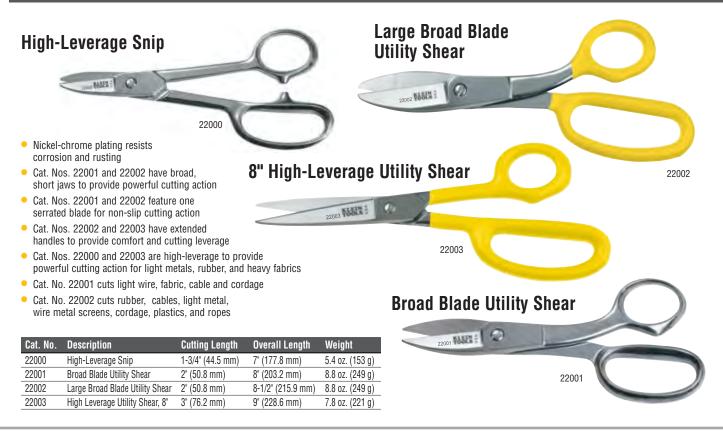

8" (47.6 mm) 5-1/4" (133.4 mm) 3.2 oz. (91 g) Stainless Steel Electrician's Scissors - Stripping Notches

FARME

- Stainless steel blades to maintain blade durability and sharpness
- Blade is fully serrated for non-slip cutting action
- Cat. No. 2100-8 features a free-fall snip feature for ease of use
- Upper blade has notches for stripping 19 AWG and 23 AWG wire
- Cat. No. 2100-8 has an extended handle to provide comfort and cutting leverage for wire cutting application

| Cat. No. | Cutting Length   | Overall Length     | Weight         |
|----------|------------------|--------------------|----------------|
| 2100-8   | 1-7/8" (47.6 mm) | 6-5/16" (160.3 mm) | 3.4 oz. (96 g) |
| 2100-9   | 1-7/8" (47.6 mm) | 5-1/4" (133.4 mm)  | 3.4 oz. (96 g) |

#### **Industrial High-Leverage Shears**







#### **Knives & Cutting Tools**

#### **Industrial Utility Snips**

#### High-Leverage Kevlar® Snip



Nickel-chrome plating resists corrosion and rusting

24000

- One blade is serrated for non-slip cutting action
  Spring-loaded for self-opening action
- Cat. Nos. 24000 and 24001 include a handy closure lock for convenient storage
- Compatible for right- and left-handed users
- Cat. Nos. 24000 and 24001 are excellent for cutting Kevlar<sup>®</sup> insulation in fiber optic applications
- Cat. No. 24005 is excellent for cutting electronics and filaments

| Cat. No.     | Cutting Length                 | Overall Length            | Weight          |
|--------------|--------------------------------|---------------------------|-----------------|
| 24000        | 5/8" (15.9 mm)