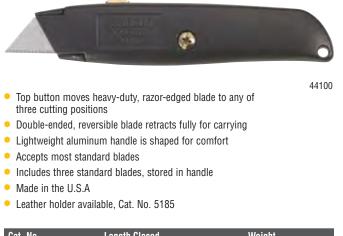

#### **Utility Knife - Retractable Blade**

| Cat. No. | Length Closed     | Overall Length | Weight          | Cat. No. | Length Closed | Weight         |
|----------|-------------------|----------------|-----------------|----------|---------------|----------------|
| 44133    | 6-7/8" (174.6 mm) | 7" (177.8 mm)  | 7.5 oz. (213 g) | 44100    | 6" (152.4 mm) | 3.5 oz. (99 g) |