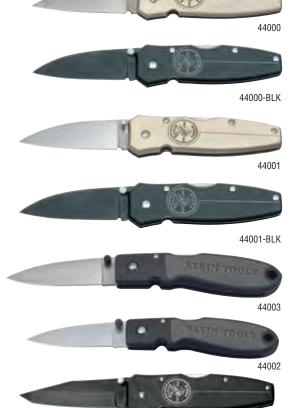

#### **Pocket Knives**

- Cat. No. 44142 features a 440A stainless steel drop point blade, dual thumb studs for one handed opening, lockback design to secure knife in open position, black aluminum handle for corrosion resistance, pocket clip to keep knife readily available, and lanyard hole built into the handle
- Cat. No. 44144 features a 440A stainless steel drop point blade, dual thumb studs for one handed opening, linear lock to secure blade in open posi<sup>i</sup>ion, silver aluminum handle for corrosion resistance, pocket clip to keep knife readily available, and lanyard hole built into the handle
- Cat. No. 44220 features a 440A stainless steel blade black fine-edge drop-point blade, dual thumb studs for one handed opening, linear lock to secure blade in open position, rubberized non-slip handle for better grip, low-carry pocket clip allowing the knife to sit deeper in pocket, and lanyard hole built into the handle
- Cat. No. 44222 features a 440A stainless steel black fine-edge tanto-style blade for superior edge retention and ease of sharpening, a 1/2 serrated and 1/2 fine edge blade for both slicing and ripping, dual thumb studs for one handed opening, linear lock to secure blade in open position, Realtree Xtra® camouflage handle with rubberized non-slip handle for better grip, low-carry pocket clip allowing the knife to sit deeper in pocket, and lanyard hole built into the handle

Realtree AP-XTRA Camouflage Design © 2012 of Jordan Outdoor Enterprises, Ltd., all rights reserved.

|    | 44222 |
|----|-------|
| +d |       |

| Cat. No.          | Blade Material       | Blade Length     | Length Closed     | Overall Length    | Weight          |
|-------------------|----------------------|------------------|-------------------|-------------------|-----------------|
| 44142 <b>NEW!</b> | 440A Stainless Steel | 2-7/8" (73.0 mm) | 3-1/2" (88.9 mm)  | 6-3/4" (171.5 mm) | 0.14 oz. (4 g)  |
| 44144 <b>NEW!</b> | 440A Stainless Steel | 3-3/8" (85.7 mm) | 4" (101.6 mm)     | 8 (203.2 mm)      | 0.3 oz. (8.5 g) |
| 44220             | 440A Stainless Steel | 3-1/2" (88.9 mm) | 4-3/4" (120.7 mm) | 8-1/4" (209.6 mm) | 5.0 oz. (142 g) |
| 44222             | 440A Stainless Steel | 3-1/2" (88.9 mm) | 4-1/2" (114.3 mm) | 8-1/8" (206.4 mm) | 4.0 oz. (113 g) |