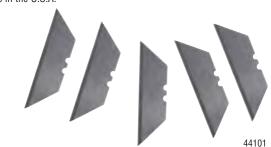

#### **Utility Knife Blades**

- Heavy-duty razor-edged blades
- Universal size fits Klein and most other makes of utility knives
- Blades are reversible for extra life
- Blades made in the U.S.A.

| Cat. No. | Blade<br>Size                       | Package<br>Quantity | Weight        |
|----------|-------------------------------------|---------------------|---------------|
| 44101    | 2-7/16" (61.9 mm) x 0.025" (0.6 mm) | 5 Blades            | 0.8 oz (23 g) |