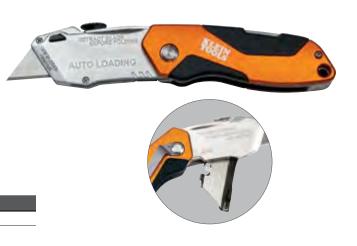

#### Auto-Loading Folding Retractable Utility Knife

- Auto-loading blade for faster and safer blade changes
- Internal blade storage holds and includes 3 blades
- Rubber grips on handle for improved control and comfort

Length Closed

4-1/4" (108 mm)

- High quality triple ground blades stay sharp longer
- Lock release to close knife
- Equipped with belt clip

Cat. No.

44130

| Auto-Retracting | Iltility | Knife |
|-----------------|----------|-------|
| παιυ-πισιιασιπη | Utility  | NIIIG |