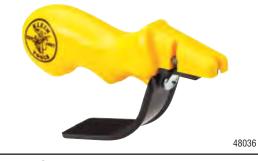

#### **Combination Knife and Scissors Sharpener**

- High-grade, tungsten-carbide inserts sharpen both sides of the blade at the same time
- Restores knife edge in three or four strokes
- Built-in finger guard helps to protect your hand
- Lightweight, compact size for easy carrying and storage
- Sharpens electrician's scissors, pocket knives, retractable-blade utility ٠ knives, razor blade knives and serrated knives

| Cat. No. | Dimensions                                                    | Weight         |
|----------|---------------------------------------------------------------|----------------|
| 48036    | 4" L x 2-1/4" W x 3/4" D (101.6 mm L x 63.5 mm W x 19.1 mm D) | 1.6 oz. (45 g) |

**WARNING:** Improper use of knife and scissors sharpener and/or failure to follow instructions can result in injuries. Keep your fingers behind the curved guard and your thumb securely on the multi-grooved thumb-rest indentation, never in front of it.