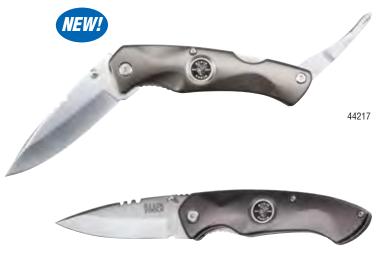

#### **Electrician's Pocket Knives**

- 440A stainless steel blade
- Dual thumb studs for one-hand open
- Pocket clip keeps knife readily available
- 3 wire-stripping notches on the back of the blade (10 SLD/12 STR, 12 SLD/14 STR, and 14 SLD/16 STR)
- Cat. No. 44217 includes a #2 Phillips driver tucked smartly into handle and features a linear lock to secure it in the open position

Features stripping notches

| Cat. No.          | Blade Material       | Blade Length     | Length Closed     | Overall Length      | Weight          |
|-------------------|----------------------|------------------|-------------------|---------------------|-----------------|
| 44201             | 440A Stainless Steel | 3-3/8" (85.7 mm) | 4-1/4" (108.0 mm) | 7-31/32" (202.4 mm) | 6.6 oz. (187 g) |
| 44217 <b>NEW!</b> | 440A Stainless Steel | 3-3/8" (85.7 mm) | 4-3/4" (120.7 mm) | 10" (254.0 mm)      | 7.0 oz. (198 g) |