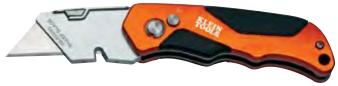

#### **Folding Utility Knife**

- Push button to easily open and close
- Rugged, heavy-duty and durable construction •
- Contains a wire stripping notch
- High quality triple ground blades stay sharp longer
- Rubber grips on handle for improved control and comfort
- The bright orange handle color makes this knife easy to find in a tool bag or pouch

| Cat. No. | Length Closed      | Overall Length | Weight          | Cat. No. | Length Closed     | Overall Length    | Weight          |
|----------|--------------------|----------------|-----------------|----------|-------------------|-------------------|-----------------|
| 44135    | 4-7/16" (112.7 mm) | 7" (177.8 mm)  | 7.5 oz. (213 g) | 44131    | 4-1/8" (104.8 mm) | 6-3/8" (161.9 mm) | 4.3 oz. (122 g) |

44135

See page 310 for additional information on warnings.

WARNING: Blades are intended for cutting only, and should be handled and disposed of with care. Bending the blade can cause it to break, possibly resulting in bodily injury. Check local laws on legality of selling or possesing these knives.