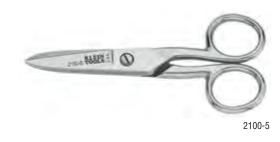

#### Electrician's Scissors

- Designed for telecom and electrical applications and heavy-duty use
- Strong, tough tempered steel
- Nickel-plated finish resists corrosion
- Scraper and file on outside of both blades

| Cat. No. | Cutting Length   | Overall Length    | Weight         |
|----------|------------------|-------------------|----------------|
| 2100-5   | 1-7/8" (47.6 mm) | 5-1/4" (133.4 mm) | 3.2 oz. (91 g) |