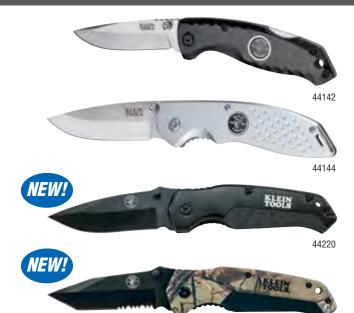

#### **Pocket Knives**

- Cat. No. 44142 features a 440A stainless steel drop point blade, dual thumb studs for one handed opening, lockback design to secure knife in open position, black aluminum handle for corrosion resistance, pocket clip to keep knife readily available, and lanyard hole built into the handle
- Cat. No. 44144 features a 440A stainless steel drop point blade, dual thumb studs for one handed opening, linear lock to secure blade in open posi<sup>i</sup>ion, silver aluminum handle for corrosion resistance, pocket clip to keep knife readily available, and lanyard hole built into the handle
- Cat. No. 44220 features a 440A stainless steel blade black fine-edge drop-point blade, dual thumb studs for one handed opening, linear lock to secure blade in open position, rubberized non-slip handle for better grip, low-carry pocket clip allowing the knife to sit deeper in pocket, and lanyard hole built into the handle
- Cat. No. 44222 features a 440A stainless steel black fine-edge tanto-style blade for superior edge retention and ease of sharpening, a 1/2 serrated and 1/2 fine edge blade for both slicing and ripping, dual thumb studs for one handed opening, linear lock to secure blade in open position, Realtree Xtra® camouflage handle with rubberized non-slip handle for better grip, low-carry pocket clip allowing the knife to sit deeper in pocket, and lanyard hole built into the handle

Realtree AP-XTRA Camouflage Design © 2012 of Jordan Outdoor Enterprises, Ltd., all rights reserved.

|    | 44222 |
|----|-------|
| +d |       |

| Cat. No.          | Blade Material       | Blade Length     | Length Closed     | Overall Length    | Weight          |
|-------------------|----------------------|------------------|-------------------|-------------------|-----------------|
| 44142 <b>NEW!</b> | 440A Stainless Steel | 2-7/8" (73.0 mm) | 3-1/2" (88.9 mm)  | 6-3/4" (171.5 mm) | 0.14 oz. (4 g)  |
| 44144 <b>NEW!</b> | 440A Stainless Steel | 3-3/8" (85.7 mm) | 4" (101.6 mm)     | 8 (203.2 mm)      | 0.3 oz. (8.5 g) |
| 44220             | 440A Stainless Steel | 3-1/2" (88.9 mm) | 4-3/4" (120.7 mm) | 8-1/4" (209.6 mm) | 5.0 oz. (142 g) |
| 44222             | 440A Stainless Steel | 3-1/2" (88.9 mm) | 4-1/2" (114.3 mm) | 8-1/8" (206.4 mm) | 4.0 oz. (113 g) |