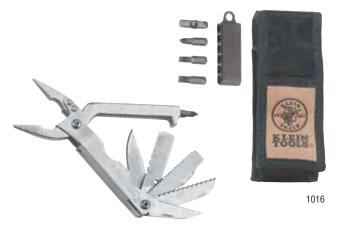

#### Trip-Saver™ Multi-Tool - Stainless Steel

- Unique multi-tool addresses the special needs of electricians and maintenance professionals while providing many other features handy on any job
- Specially designed locking "L" handle snaps securely into the "L" channel, locking the fully opened blade or implement in place during use
- Features the following: Needle-Nose Pliers, Beveled Wire Cutter, Toothed Pipe Grippers, Files (coarse and fine), 5-Slot Wire Stripper (10-18) AWG, Wire-Looping Hole, Scraper, Awl/Reamer, Serrated Sheepsfoot Knife, Clip-Point Knife, Standard/Metric Ruler, Drywall Saw, Locking "L" Handle, #1 and #2 Phillips Hex Bits, Small-Slotted Hex Bit, Large-Slotted Hex Bit, 1/4" Socket Adapter, Lanyard Hole, Nylon Pouch

AWARNING: Close handles to lock blade in place before use.

| Cat. No. | Overall Length    | Weight           |  |
|----------|-------------------|------------------|--|
| 1016     | 5-3/4" (146.1 mm) | 15.2 oz. (431 g) |  |