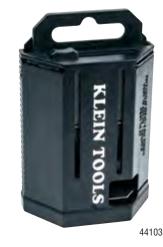

#### Utility Knife Blade Dispenser

50 blades included

Cat. No.

44103

- High quality triple ground blades stay sharp longer
- Gauge on dispenser indicates blades remaining
- Convenient interim storage for used blades
- Blades are compatible with all standard utility knives