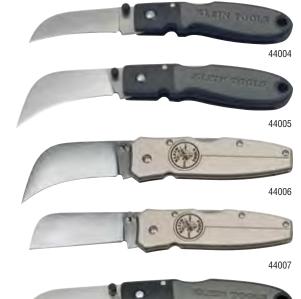

#### Pocket Knife - Coping Blade

- Coping blade
- Blade locks open
- Compact and lightweight
- Ideal for skinning small wire and cable

| Cat. No. | Blade Material | Blade Length     | Length Closed    | Overall Length    | Weight         |
|----------|----------------|------------------|------------------|-------------------|----------------|
| 1550-11  | Carbon Steel   | 2-1/4" (57.2 mm) | 3-1/4" (82.6 mm) | 5-3/4" (146.1 mm) | 1.5 oz. (43 g) |

#### Pocket Knives -Sheepsfoot Slitting Blade

- Extra-large curved sheepsfoot slitting-blade
- Ideal for heavy-duty line work
- Woodgrain plastic handle
- Blade locks open

#### Blade Material Length Closed Cat. No. Blade Overall Weight Length Length 1550-4 Carbon Steel 2-5/8" 6-1/8" 4.0 oz. (66.7 mm) (101.6 mm) (155.6 mm) (113 g) 2-5/8" (66.7 mm) 1550-44 Stainless Steel 4" 6-1/8" 4.0 oz. (101.6 mm) (155.6 mm) (113 g)

| Cat. No. | Blade<br>Material | Blade<br>Length     | Length<br>Closed      | Overall<br>Length | Weight            |
|----------|-------------------|---------------------|-----------------------|-------------------|-------------------|
| 1550-24  | Stainless Steel   | 2-1/2"<br>(63.5 mm) | 4-3/8"<br>(111.12 mm) | 7"<br>(177.8 mm)  | 2.5 oz.<br>(71 g) |

**Pocket Knife - Slitting Blade** 

Large, stainless steel, curved sheepsfoot

slitting blade - 2-1/2" (64 mm) long

Ideal for heavy-duty line work

Plastic handle

Blade locks open

See page 310 for additional information on warnings.