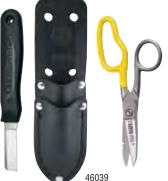

#### **Cable-Splicer's Kits**

- Cuts cable, telephone wire, and strips insulation
- Dimensions: 2-1/8" (54 mm) x 7-1/2" (190.5 mm)

| Cat. No. | Description                                | Included                                                                                                                                                 | Weight          |
|----------|--------------------------------------------|----------------------------------------------------------------------------------------------------------------------------------------------------------|-----------------|
| 46037    | Cable Splicer's Kit                        | Cable Splicer's Knife (Cat. No. 44200),<br>Electrician's Scissors with Stripping<br>Notches (Cat. No. 2100-7), Slotted<br>Leather Holder (Cat. No. 5187) | 8.0 oz. (227 g) |
| 46039    | Cable Splicer's Kit with<br>Free-Fall Snip | Cable Splicer's Knife (Cat. No. 44200),<br>Free-Fall Snip (Cat. No. 2101-0), Slot-<br>ted Leather Holder (Cat. No. 5187)                                 | 9.3 oz. (264 g) |