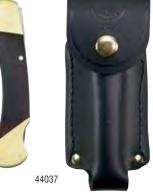

#### Sportsman Knives - Drop-Point Blade

- Curved handle with big bolster
- Brass bolsters and ebony wood handle
- Stainless steel blade for long life
- Brass linings
- Blade locks open
- Cat. No. 44037 furnished with leather snap case with belt loop

| Cat. No. | Blade Material  | Blade Length     | Length Closed     | Overall Length    | Weight          |
|----------|-----------------|------------------|-------------------|-------------------|-----------------|
| 44036    | Stainless Steel | 2-3/8" (60.3 mm) | 3-1/2" (88.9 mm)  | 6-3/8" (161.9 mm) | 2.5 oz. (71 g)  |
| 44037    | Stainless Steel | 3-3/8" (85.7 mm) | 4-7/8" (123.8 mm) | 8-3/4" (222.3 mm) | 6.5 oz. (184 g) |