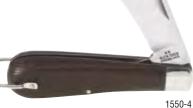

#### Pocket Knives -Sheepsfoot Slitting Blade

- Extra-large curved sheepsfoot slitting-blade
- Ideal for heavy-duty line work
- Woodgrain plastic handle
- Blade locks open

#### Blade Material Length Closed Cat. No. Blade Overall Weight Length Length 1550-4 Carbon Steel 2-5/8" 6-1/8" 4.0 oz. (66.7 mm) (101.6 mm) (155.6 mm) (113 g) 2-5/8" (66.7 mm) 1550-44 Stainless Steel 4" 6-1/8" 4.0 oz. (101.6 mm) (155.6 mm) (113 g)