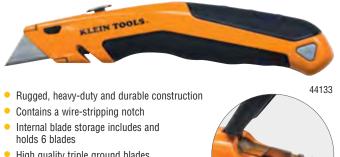

#### Klein Kurve<sup>™</sup> Retractable Utility Knife

- High quality triple ground blades stay sharp longer
- Rubber grips on handle for improved control and comfort
- Designed for improved cutting ability

| 44133 |
|-------|
|       |

KLEIN TO

#### **Utility Knife - Retractable Blade**

| Cat. No. | Length Closed     | Overall Length | Weight          | Cat. No. | Length Closed | Weight         |
|----------|-------------------|----------------|-----------------|----------|---------------|----------------|
| 44133    | 6-7/8" (174.6 mm) | 7" (177.8 mm)  | 7.5 oz. (213 g) | 44100    | 6" (152.4 mm) | 3.5 oz. (99 g) |