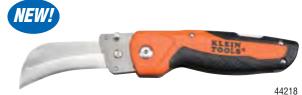

#### Cable Skinning Utility Knife with Replaceable Blade

Heavy-duty sheepsfoot blade is replaceable to eliminate the need for sharpening

4-21/64" x 2-51/64" x 1-19/64" (109.9 x 71.0 x 32.9 mm)

- Blade locks securely by a captive lock screw, making it as a solid as a fixed-blade knife
- Thumb stud for easy opening
- Handle has rubber exterior for increased grip
- A lock-back design securely locks the blade in the open position
- Pocket clip for easy storage and convenient access

KLEIN

| Cat. No.               | Blade Material       | Blade Length                 | Length Closed    | Weight          |
|------------------------|----------------------|------------------------------|------------------|-----------------|
| 44218 <b>NEW!</b>      | 440A Stainless Steel | 2-1/2" (63.5 mm)             | 4-3/4 (120.7 mm) | 5.6 oz. (159 g) |
| <b>Replacement Par</b> | ts                   |                              |                  |                 |
| Cat. No.               | Des                  | cription                     |                  | Weight          |
| 44219                  | Repl                 | acement Blade for 44218 Pk 3 |                  | 0.5 oz. (14 g)  |