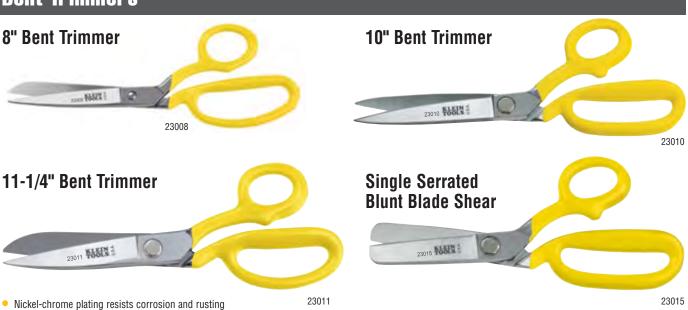

#### **Industrial Utility Snips**

#### High-Leverage Kevlar® Snip

Nickel-chrome plating resists corrosion and rusting

24000

- One blade is serrated for non-slip cutting action
  Spring-loaded for self-opening action
- Cat. Nos. 24000 and 24001 include a handy closure lock for convenient storage
- Compatible for right- and left-handed users
- Cat. Nos. 24000 and 24001 are excellent for cutting Kevlar<sup>®</sup> insulation in fiber optic applications
- Cat. No. 24005 is excellent for cutting electronics and filaments