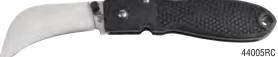

#### Pocket Knife - Coping Blade

- Coping blade
- Blade locks open
- Compact and lightweight
- Ideal for skinning small wire and cable

| Cat. No. | Blade Material | Blade Length     | Length Closed    | Overall Length    | Weight         |
|----------|----------------|------------------|------------------|-------------------|----------------|
| 1550-11  | Carbon Steel   | 2-1/4" (57.2 mm) | 3-1/4" (82.6 mm) | 5-3/4" (146.1 mm) | 1.5 oz. (43 g) |