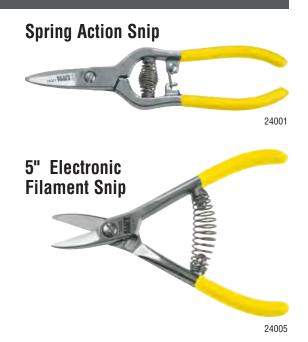

#### High-Leverage Kevlar® Snip

Nickel-chrome plating resists corrosion and rusting

24000

- One blade is serrated for non-slip cutting action
  Spring-loaded for self-opening action
- Cat. Nos. 24000 and 24001 include a handy closure lock for convenient storage
- Compatible for right- and left-handed users
- Cat. Nos. 24000 and 24001 are excellent for cutting Kevlar<sup>®</sup> insulation in fiber optic applications
- Cat. No. 24005 is excellent for cutting electronics and filaments

| Cat. No.     | Cutting Length                 | Overall Length            | Weight          |
|--------------|--------------------------------|---------------------------|-----------------|
| 24000        | 5/8" (15.9 mm)                 | 6-1/2" (165.1 mm)         | 4.5 oz. (128 g) |
| 24001        | 1" (25.4 mm)                   | 6-1/2" (165.1 mm)         | 4.5 oz. (128 g) |
| 24005        | 1" (25.4 mm)                   | 5" (127.0 mm)             | 3.5 oz. (99 g)  |
| Kaulan® in a | مرياب محمد مامصية المصمة متقاص | El du Denst de Nemerune e | nd Commons      |