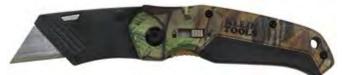

#### **Camouflage Assisted-Open Folding Utility Knife**

- Realtree Xtra<sup>®</sup> Camo design handle with rubber grip and TPR overmold for a secure grip
- Rugged, heavy-duty and durable construction
- Spring-assisted opening with dual thumb stud for right- or left-handed use
- Blade locks when in closed position
- Low carry pocket clip
- Realtree AP-XTRA Camouflage Design

Lanyard hole

© 2012 of Jordan Outdoor Enterprises, Ltd.,

all rights reserved.