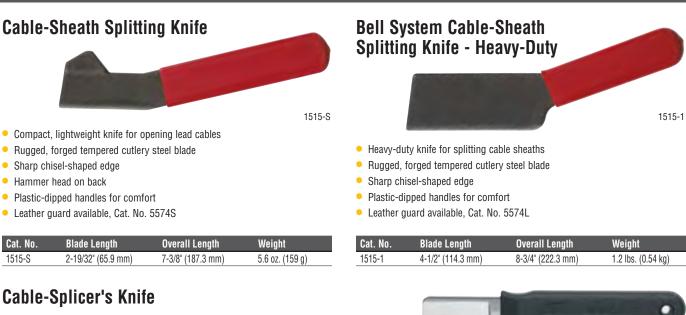

#### Cable/Lineman's Skinning Knives

- Cat. Nos. 1570-3 and 1570-3LR feature three-inch steel blades that withstand frequent scoring and slitting of cable jacket
- Notch on blade back for scraping or removing wire insulation
- Comfortable textured handle with finger grooves and guard
- No contact between stainless steel ring and hardened steel blade (Cat. No. 1570-3)
- Rectangle-shaped handle design for attachment to some utility hot stick equipment
- Leather sheath available, Cat. No. 5163 only for Cat. Nos. 1570-3 and 1570-3LR
- Cat. No. 1580-3 has a 2" (50.8 mm) blade for increased control when scoring and slitting cable jacket and an ergonomic handle for maximum comfort

| Cat. No. | Special Features            | Handle Color | Length Less Ring | Weight          |
|----------|-----------------------------|--------------|------------------|-----------------|
| 1570-3   | Hook Blade, Notch, and Ring | Black        | 8" (203.2 mm)    | 4.8 oz. (136 g) |
| 1570-3LR | Hook Blade and Notch        | Black        | 8" (203.2 mm)    | 4.6 oz. (130 g) |
| 1580-3   | Hook Blade, Notch, and Ring | Black        | 8" (203.2 mm)    | 4.5 oz. (128 g) |