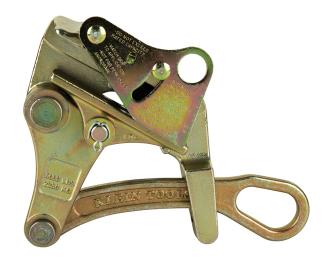

## Parallel Jaw Grip with Hot Latch

This lightweight, compact grip pulls ACSR cable from 0.16 to 0.90-Inch (2.3 to 0.4 CM) in diameter. The round jaw provides maximum contact with the cable while minimizing deformation. The hot latch closes automatically to guard against the grip accidentally disengaging from wire.

## **Specifications**

Weight:

7.8 lb (3.5 kg)

| Туре:             | Parallel Jaw Grip                | Application:       | Wire Pulling      |
|-------------------|----------------------------------|--------------------|-------------------|
| Special Features: | Hot Latch                        | Overall Length:    | 9.78" (24.8 cm)   |
| Overall Height:   | 2.31" (5.9 cm)                   | Overall Width:     | 7.53" (19.1 cm)   |
| Material:         | Steel                            | Cable Type:        | ACSR              |
| Cable Diameter:   | 0.16" to 0.9" (4.06 to 22.86 mm) | Hot Latch:         | Y                 |
| Swing Latch:      | Ν                                | Spring:            | Y                 |
| Locking Handle:   | Ν                                | Jaw Type:          | Round - Serrated  |
| Jaw Length:       | 5" (12.7 cm)                     | Maximum Safe Load: | 5000 lb (2268 kg) |