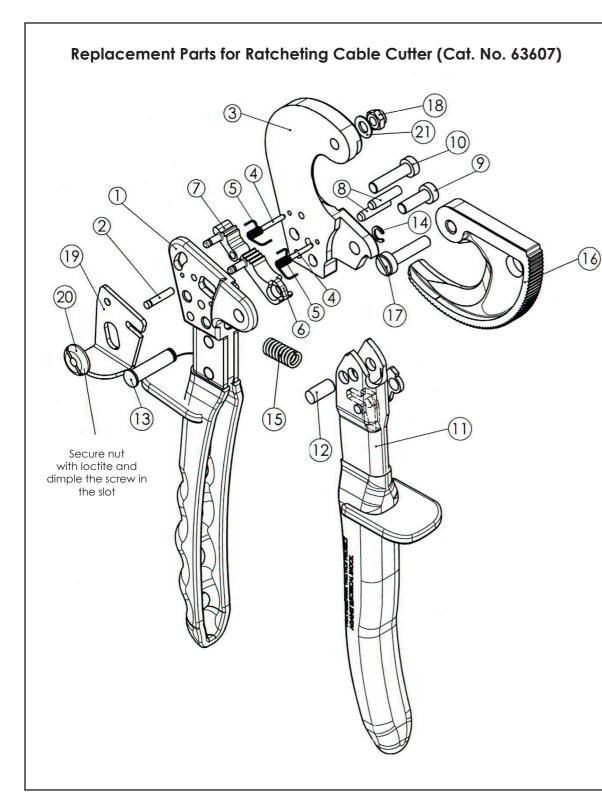

| Description         | Kit # | Parts Included          |
|---------------------|-------|-------------------------|
| Moveable Blade Set  | 63443 | 16, 17, 18, & 21        |
| Fixed Blade Set     | 63444 | 3, 8, 9, 10, 13, & 14   |
| Ratchet Pawl Set    | 63445 | 2, 4, 5, 6, 7, 12, & 20 |
| Moving Handle Set   | 63446 | 11, 12, 13, & 14        |
| Fixed Handle Set    | 63447 | 1, 2, 13, & 14          |
| Ratchet Release Set | 63369 | 10, 20, 19, & 9         |
| Spring Guide Set    | 63361 | 15                      |

| Number | Part Description                     |  |
|--------|--------------------------------------|--|
| 1      | Fixed Bottom Handle Assembly         |  |
| 2      | Grooved Fastener For Stopper Pawl    |  |
| 3      | Fixed Cutting Blade                  |  |
| 4      | (2) Grooved Fastener                 |  |
| 5      | (2) Springs                          |  |
| 6      | Small Ratchet Pawl                   |  |
| 7      | Large Ratchet Pawl                   |  |
| 8      | (2) Grooved Fasteners                |  |
| 9      | Hex Socket Screw                     |  |
| 10     | Hex Socket Screw                     |  |
| 11     | Moveable Top Handle Assembly         |  |
| 12     | Pivot Cylinder For Main Ratchet Pawl |  |
| 13     | Moveable Handle Pivot Point          |  |
| 14     | Snap Ring                            |  |
| 15     | Main Body Spring                     |  |
| 16     | Moveable Cutting Blade               |  |
| 17     | Fulcrum Cutter Screw                 |  |
| 18     | Lock Nut For Fulcrum Cutter Screw    |  |
| 19     | Ratchet Release Plate                |  |
| 20     | Slotted Nut                          |  |
| 21     | Washer                               |  |