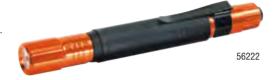

## **Penlight**

- Aluminum body with durable cushion grip handle offers a safe and comfortable hold.
- Sturdy clip attaches to pocket or shirt for hands-free access and availability.
- Rubberized power button provides non-slip touch.
- Soft-on feature for quick reference lighting; click to stay on for extended usage.
- Impact and water resistant.

| Cat. No. | Lumens | Run Time | Drop Height | Batteries |
|----------|--------|----------|-------------|-----------|
| 56222    | 36     | 5 hrs    | 10 ft.      | 2xAAA     |