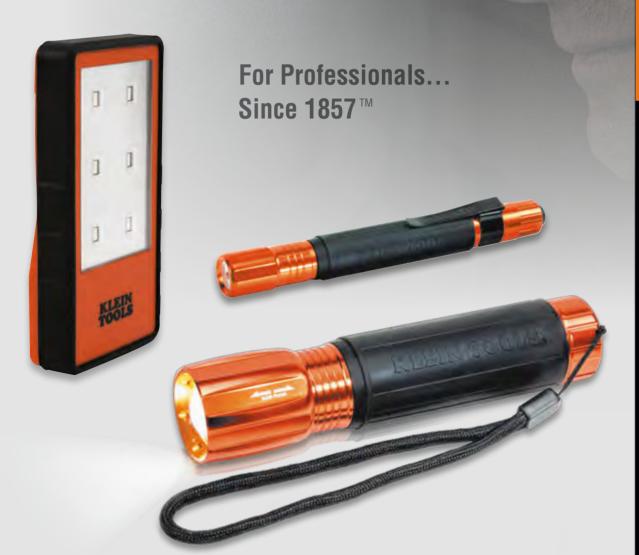

## **Clip Light**

- Rugged, durable rubber overmold for safe and comfortable grip.
- Magnetized clip for hands-free options:
  - Clip to shirt or pocket.
  - Mount on magnetic surface.
- Two modes: High/Low.
- Impact and water resistant.

| Cat. No. | Lumens | Run Time | Drop Height | Batteries |
|----------|--------|----------|-------------|-----------|
| 56221    | 150    | 6 hrs    | 10 ft.      | 3xAAA     |

56221