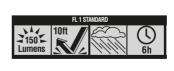

| Cat. No. | Lumens | Run Time | Drop Height | Batteries |
|----------|--------|----------|-------------|-----------|
| 56221    | 150    | 6 hrs    | 10 ft.      | 3xAAA     |

56221