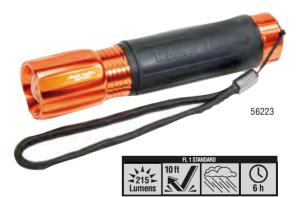

## **Slide Focus Flashlight**

- Aluminum flashlight with adjustable focus; slide head forward for spotlight, back for floodlight.
- Durable cushion grip handle for safe and comfortable hold.
- Impact and water resistant.
- Rubberized power button provides non-slip touch.

| Cat. No. | Lumens | Run Time | Drop Height | Batteries |
|----------|--------|----------|-------------|-----------|
| 56223    | 215    | 6 hrs    | 10 ft.      | 3xAAA     |