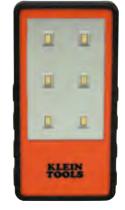

## **Clip Light**

- Rugged, durable rubber overmold for safe and comfortable grip.
- Magnetized clip for hands-free options:
  - Clip to shirt or pocket.
  - Mount on magnetic surface.
- Two modes: High/Low.
- Impact and water resistant.

| Cat. No. | Lumens | Run Time | Drop Height | Batteries |
|----------|--------|----------|-------------|-----------|
| 56221    | 150    | 6 hrs    | 10 ft.      | 3xAAA     |

56221