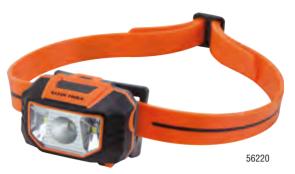

## Headlamp

- Anti-slip silicone strap keeps headlamp securely fastened to hard hat.
- Strap comes pre-adjusted for quick fit to hard hat.
- 45-degree tilt for varied beam direction to point light where it is needed most.

| Cat. No. | Lumens   | Run Time       | Drop Height | Batteries |
|----------|----------|----------------|-------------|-----------|
| 56220    | 150 / 50 | 6 hrs / 10 hrs | 6 ft.       | 3xAAA     |