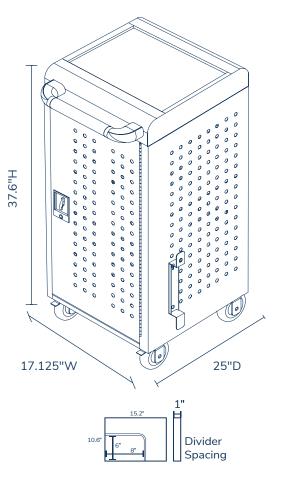

## 24-Tablet / Chromebook Charging Cart

| Item Number                     | KB-LLTM24-B                                                              |
|---------------------------------|--------------------------------------------------------------------------|
| Material                        | Powder Coated Steel                                                      |
| Color Finish                    | Black                                                                    |
| Capacity                        | 24 Tablets or Chromebooks                                                |
| Cart Dimensions (w/handle)      | 17.125"W x 25"D x 37.6"H                                                 |
| Cart Dimensions (w/o handle)    | 17.125"W x 21.1"D x 32.9"H                                               |
| Weight                          | 97 lbs.                                                                  |
| Shelf Depth                     | 15.2"                                                                    |
| Distance Between Shelves        | 10.6                                                                     |
| Divider Make                    | Rubber Coated Steel                                                      |
| Divider Distance                | 1"                                                                       |
| Doors                           | 2; front & back                                                          |
| Lock                            | Key-lock on front & back door; 2 keys                                    |
| Ventilation                     | All sides                                                                |
| Cord Length                     | 10'                                                                      |
| Cable Management                | External cable-wrap hook                                                 |
| Casters (4)                     | 4" non-marring; two casters include locking brakes                       |
| Weight Capacity                 | 120 lbs.                                                                 |
| Power                           | Two 12-outlet vertical power strips; internal power strips are UL listed |
| Voltage                         | 120V/15A                                                                 |
| Meets ANSI/BIFMA                | Yes                                                                      |
| Ship Method and Shipping Weight | Ground                                                                   |
| Shipping Carton Dimensions      | 1 carton; 40"W x 24"D x 19"H                                             |
| Assembly Required               | Minimal; attach handle bar & casters                                     |