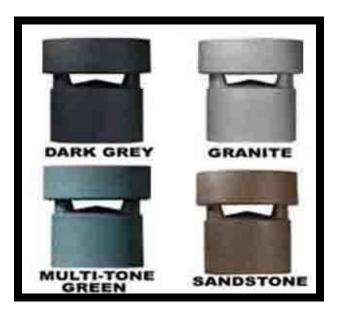

## Features:

- 8 Ohms and 70 Volts models.
- 6.5" speaker, Full range, 360° of sound, 100 Watts maximum power.
- 5, 10, 20, 40 Watts power selector for 70 Volts models.
- 360° of sound.
- UV-light resistant, bug, puppy and lawnmower proof.
- Outdoor / Indoor.
- Dimensions: (inches/LxWxH): 17 x 14 x 17.5, Weight: 19-21 lbs.
- Polyethylene enclosure.
- Colors: Dark gray, granite, green, sandstone.
- Actual product colors may not exactly be the same as the one shown on the website