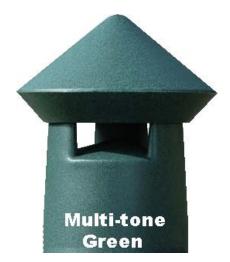

## **GENERAL SPECIFICATIONS**

| MODEL NUMBER:                     | LGS347                       |
|-----------------------------------|------------------------------|
| DESCRIPTION:                      | 4" Full Range 70V 40W        |
| OUTDOOR:                          | Yes                          |
| IMPEDANCE:                        | 70 Volts                     |
| SENSITIVITY (1W/1M):              | 86 dB                        |
| MAX POWER:                        | 40 Watts                     |
| NOMINAL POWER:                    | 5, 10, 20, 40 Watts          |
| FREQUENCY RESPONSE:               | 80 Hz - 20 kHz               |
| CROSSOVER:                        | 6 kHz                        |
| DISPERSION:                       | 360°                         |
| WOOFER SIZE:                      | 4"                           |
| WOOFER MATERIAL                   | Polypropelene Coasted Woofer |
| GRILL MATERIAL                    | Aluminum                     |
| ENCLOSURE:                        | Polyethylene                 |
| MASTER CARTON DIMENSIONS (LxWxH): | 19" x 19" x 19.5"            |
| MASTER CARTON QUANTITY:           | 1                            |
| COLOR(S):                         | Multi-tone Green             |
|                                   | Granite                      |
| WEIGHT:                           | Approx. 18 lbs.              |