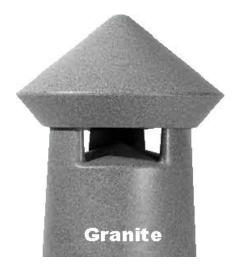

## **GENERAL SPECIFICATIONS**

| MODEL NUMBER:                     | LGS347                       |
|-----------------------------------|------------------------------|
| DESCRIPTION:                      | 4" Full Range 70V 40W        |
| OUTDOOR:                          | Yes                          |
| IMPEDANCE:                        | 70 Volts                     |
| SENSITIVITY (1W/1M):              | 86 dB                        |
| MAX POWER:                        | 40 Watts                     |
| NOMINAL POWER:                    | 5, 10, 20, 40 Watts          |
| FREQUENCY RESPONSE:               | 80 Hz - 20 kHz               |
| CROSSOVER:                        | 6 kHz                        |
| DISPERSION:                       | 360°                         |
| WOOFER SIZE:                      | 4"                           |
| WOOFER MATERIAL                   | Polypropelene Coasted Woofer |
| GRILL MATERIAL                    | Aluminum                     |
| ENCLOSURE:                        | Polyethylene                 |
| MASTER CARTON DIMENSIONS (LxWxH): | 19" x 19" x 19.5"            |
| MASTER CARTON QUANTITY:           | 1                            |
| COLOR(S):                         | Multi-tone Green             |
|                                   | Granite                      |
| WEIGHT:                           | Approx. 18 lbs.              |