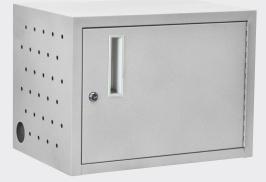

## Wall / Desk Charging Box

205 Westwood Ave, Long Branch, NJ 07740 Phone: 866-94 BOARDS (26273) / (732)-222-1511 Fax: (732)-222-7088 | E-mail: sales@touchboards.com

LLTMW12-G 19<sup>°</sup>W x 13<sup>°</sup>D x 14<sup>°</sup>H Weight 16 lbs. Min/Max Tablet / Chromebook:

- Perfect for Wall-mounted applications as well as desk surface configurations
- Unit comes fully assembled
- Holds up to 12 Tablets / Chromebooks
- Mounting hardware for drywall surfaces included supports a maximum evenly distributed weight of 30 lbs.
- The inside is padded and the dividers are rubber-coated to keep your devices protected
- Includes a 12-outlet horizontal power strip to keep your devices fully charged