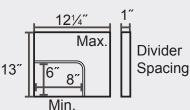

## Wall / Desk Charging Box

205 Westwood Ave, Long Branch, NJ 07740 Phone: 866-94 BOARDS (26273) / (732)-222-1511 Fax: (732)-222-7088 | E-mail: sales@touchboards.com

LLTMW12-G 19<sup>°</sup>W x 13<sup>°</sup>D x 14<sup>°</sup>H Weight 16 lbs. Min/Max Tablet / Chromebook: