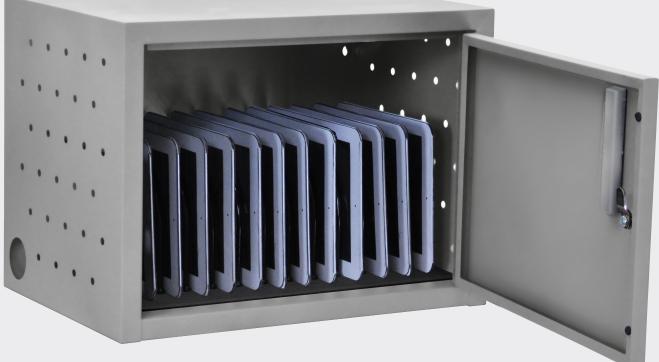

## Wall / Desk Charging Box

205 Westwood Ave, Long Branch, NJ 07740 Phone: 866-94 BOARDS (26273) / (732)-222-1511 Fax: (732)-222-7088 | E-mail: sales@touchboards.com

LLTMW12-G 19<sup>°</sup>W x 13<sup>°</sup>D x 14<sup>°</sup>H Weight 16 lbs. Min/Max Tablet / Chromebook:

- Perfect for Wall-mounted applications as well as desk surface configurations
- Unit comes fully assembled
- Holds up to 12 Tablets / Chromebooks
- Mounting hardware for drywall surfaces included supports a maximum evenly distributed weight of 30 lbs.
- The inside is padded and the dividers are rubber-coated to keep your devices protected
- Includes a 12-outlet horizontal power strip to keep your devices fully charged