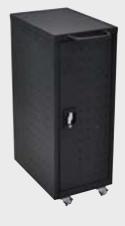

## LLTP12-B

14"W x 24¾"D x 395%"H Weight: 72 lbs.

Min/Max Laptop / Chromebook:

Laptops /
Chromebooks
not included

Heavy-Duty locking system.

- The LLTP12-B is a sleek and mobile charging unit for up to 12 chromebooks / tablets.
- Unit comes fully assembled just put on the casters and handle.
- The rack shelves are 13¾"W x 16"D.
   Each shelf holds up to 6 chromebook / laptops (12"H of top clearance).
- Each rubber-coated divider is 1¾" apart to keep your equipment organized and protected.
- Bottom shelf space is perfect for storing accessories and equipment (4½" H of top clearance).
- Rear access door includes a 12 outlet electrical assembly. Electrical cord can remain powered through a cord passthrough hole.
- Plenty of ventilation allows air to circulate freely through the unit.
- Includes four 3" casters, two with locking brakes.
- The locking doors include a traditional lock and key system, includes a set of two keys.