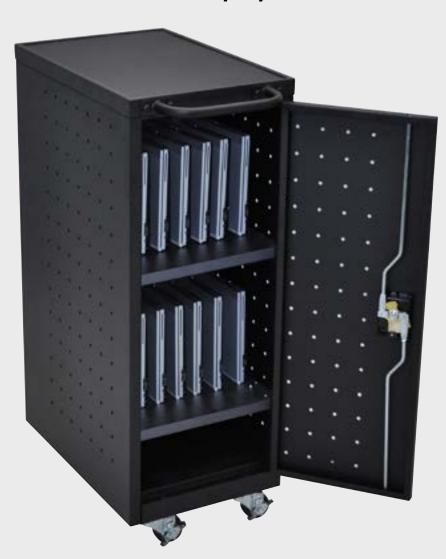

## LLTP12-B

14"W x 24¾"D x 395%"H Weight: 72 lbs.

Min/Max Laptop / Chromebook:

Laptops /
Chromebooks
not included

Heavy-Duty locking system.

- The LLTP12-B is a sleek and mobile charging unit for up to 12 chromebooks / tablets.
- Unit comes fully assembled just put on the casters and handle.
- The rack shelves are 13¾"W x 16"D.
   Each shelf holds up to 6 chromebook / laptops (12"H of top clearance).
- Each rubber-coated divider is 1¾" apart to keep your equipment organized and protected.
- Bottom shelf space is perfect for storing accessories and equipment (4½" H of top clearance).
- Rear access door includes a 12 outlet electrical assembly. Electrical cord can remain powered through a cord passthrough hole.
- Plenty of ventilation allows air to circulate freely through the unit.
- Includes four 3" casters, two with locking brakes.
- The locking doors include a traditional lock and key system, includes a set of two keys.