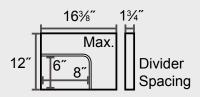

## LLTP12-B

14"W x 24¾"D x 395%"H Weight: 72 lbs.

Min/Max Laptop / Chromebook:

Laptops /
Chromebooks
not included

Heavy-Duty locking system.

- The LLTP12-B is a sleek and mobile charging unit for up to 12 chromebooks / tablets.
- Unit comes fully assembled just put on the casters and handle.
- The rack shelves are 13¾"W x 16"D.
   Each shelf holds up to 6 chromebook / laptops (12"H of top clearance).
- Each rubber-coated divider is 1¾" apart to keep your equipment organized and protected.
- Bottom shelf space is perfect for storing accessories and equipment (4½" H of top clearance).
- Rear access door includes a 12 outlet electrical assembly. Electrical cord can remain powered through a cord passthrough hole.
- Plenty of ventilation allows air to circulate freely through the unit.
- Includes four 3" casters, two with locking brakes.
- The locking doors include a traditional lock and key system, includes a set of two keys.