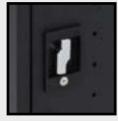

## LLTP12-B

14"W x 24¾"D x 395%"H Weight: 72 lbs.

Min/Max Laptop / Chromebook:

Laptops /
Chromebooks
not included

Heavy-Duty locking system.

- The LLTP12-B is a sleek and mobile charging unit for up to 12 chromebooks / tablets.
- Unit comes fully assembled just put on the casters and handle.
- The rack shelves are 13¾"W x 16"D.
   Each shelf holds up to 6 chromebook / laptops (12"H of top clearance).
- Each rubber-coated divider is 1¾" apart to keep your equipment organized and protected.
- Bottom shelf space is perfect for storing accessories and equipment (4½" H of top clearance).
- Rear access door includes a 12 outlet electrical assembly. Electrical cord can remain powered through a cord passthrough hole.
- Plenty of ventilation allows air to circulate freely through the unit.
- Includes four 3" casters, two with locking brakes.
- The locking doors include a traditional lock and key system, includes a set of two keys.