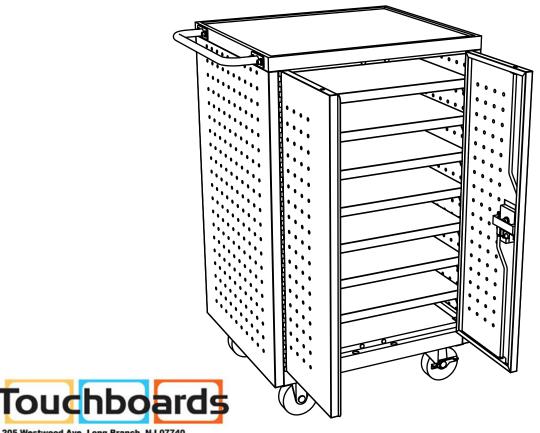

# LLTS12 Assembly Guide

#### Part List:

- 1 1 x Left Side Panel
- 2 1 x Left Back Panel
- 3 1 x Right Side Panel
- 4 1 x Right Back Panel
- 5 1 x Top Panel
- 6 1 x Bottom Panel
- 7 1 x Back Door Panel
- 8 1 x Left Door Panel
- 9 1 x Right Door Panel
- 10 1 x Handle
- 11 7 x Shelf Panel

Stack the 7 shelves (11) into the assembly.

You have completed the assembly.

205 Westwood Ave, Long Branch, NJ 07740 Phone: 866-94 BOARDS (26273) / (732)-222-1511 Fax: (732)-222-7088 | E-mail: sales@touchboards.com