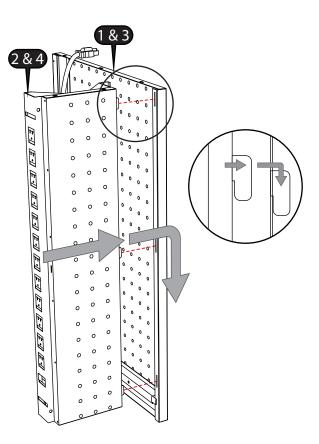

## Tool List:

Required Tool (not supplied): 1 x Large Phillips Screw Driver

Attach the left back (1) to the left side panel (2). Attach the right back (2) to the right side panel (4).

Place the bottom panel (6) onto the assembly. With a light force, secure into place.