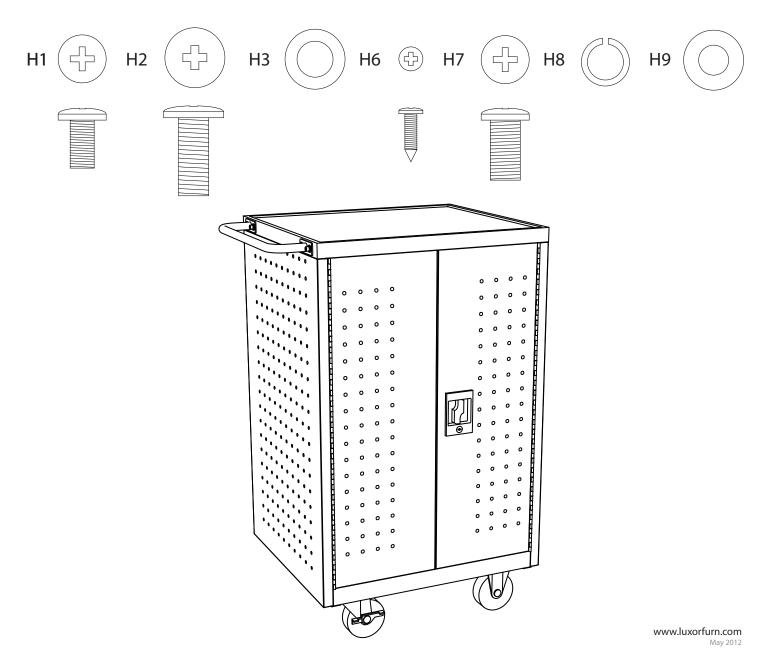

### Hardware List:

- H1 14 x Small Screw (M6 x 12mm)
- H2 20 x Large Screw (M8 x 20mm)
- H3 20 x Washer (M8)
- H4 2 x Straight Caster
- H5 2 x Locking Swivel Caster
- H6 18 x Metal Screw (M4 x 10mm)
- H7 4 x Handle Screw (M8 x15mm)
- H8 4 x Handle Lock Washer (M8)
- H9 4 x Handle Washer (M8)

#### H10 28 x Shelf Clip