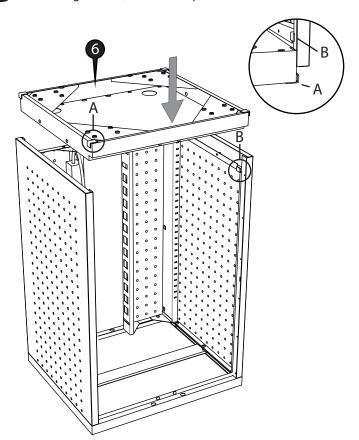

- 3 & 4 & 2 <sup>11111111</sup>11 <sup>11111111</sup>1 <sup>11111111</sup> <sup>1111</sup>111 <sup>66</sup>999 D <sup>''''''</sup>''' D <sup>56</sup>19 b o o b o b H1 h 10 x 5
- Screw the bottom into the assembly with 4 screws (H1), and 4 larger washer and screws (H2&H3).