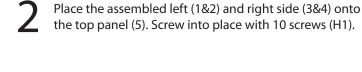

## Tool List:

Required Tool (not supplied): 1 x Large Phillips Screw Driver

Attach the left back (1) to the left side panel (2). Attach the right back (2) to the right side panel (4).

Place the bottom panel (6) onto the assembly. With a light force, secure into place.