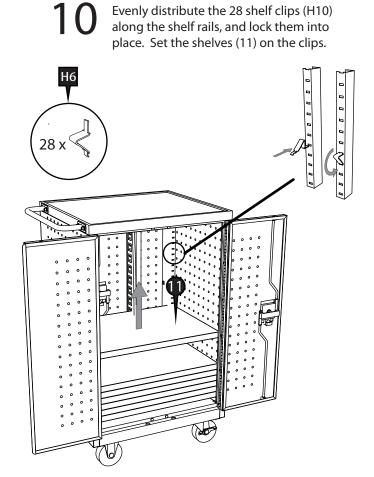

#### H10 28 x Shelf Clip

Stack the 7 shelves (11) into the assembly.

You have completed the assembly.

205 Westwood Ave, Long Branch, NJ 07740 Phone: 866-94 BOARDS (26273) / (732)-222-1511 Fax: (732)-222-7088 | E-mail: sales@touchboards.com