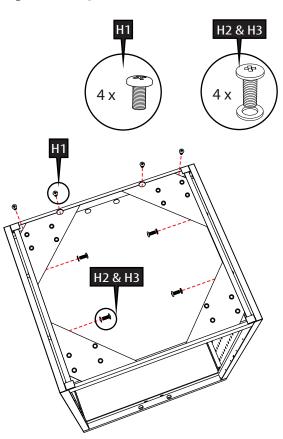

- 3 & 4 & 2 <sup>11111111</sup>11 <sup>11111111</sup>1 <sup>11111111</sup> <sup>1111</sup>111 <sup>66</sup>999 D <sup>''''''</sup>''' D <sup>56</sup>19 b o o b o b H1 h 10 x 5
- Screw the bottom into the assembly with 4 screws (H1), and 4 larger washer and screws (H2&H3).