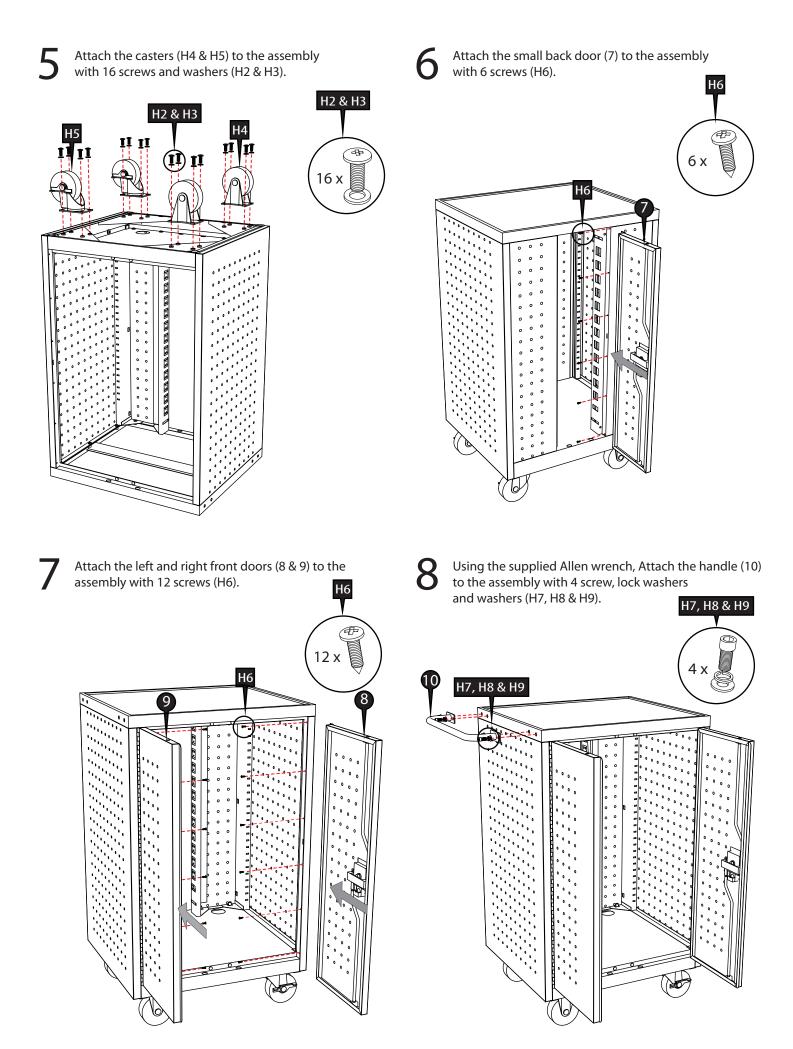

### Hardware List:

- H1 14 x Small Screw (M6 x 12mm)
- H2 20 x Large Screw (M8 x 20mm)
- H3 20 x Washer (M8)
- H4 2 x Straight Caster
- H5 2 x Locking Swivel Caster
- H6 18 x Metal Screw (M4 x 10mm)
- H7 4 x Handle Screw (M8 x15mm)
- H8 4 x Handle Lock Washer (M8)
- H9 4 x Handle Washer (M8)