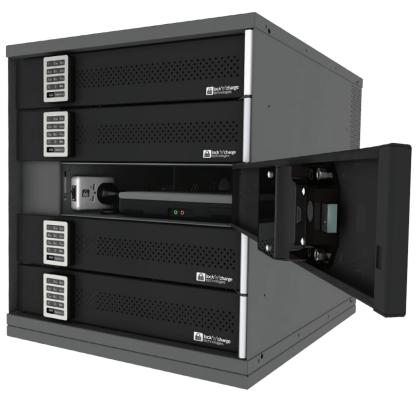

## FUYL™ Cell powered lockers.

Designed to individually store, secure and charge Laptops, Tablet devices or any other mobile electronic device.

Salfe and Storage. FUYL Cells are designed to store and secure valuable mobile electronic devices such as Tablets, Laptops, Mobile Phones and more. Each Cell has five individually lockable compartments.

**Security...** LocknCharge FUYL Cells are equipped with five individual Digital Locks. They work just like a hotel safe so you know your valuable electronics are secured inside.

**Storage...** Each FUYL Cell is equipped with five lockable compartments for storing and charging Laptops and other mobile electronic devices. Each compartment is wide enough to fit almost any sized mobile device.