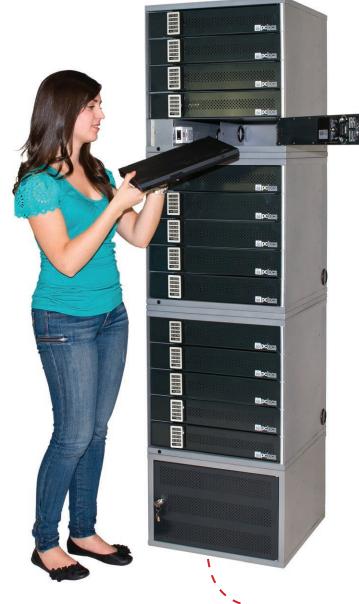

Highly Compatible. Each compartment is equipped with a power point and two USB ports, so you can charge almost any mobile electronic device.

**Modular and Scalable.** Mount the FUYL Cells on a wall or stack them on top of one another. It's your choice! FUYL Cells are designed to adapt to almost any environment.

**Pedestal...** Planning on stacking your FUYL Cells into columns? We recommend that you add a Pedestal to elevate them off the floor. This will provide easier access to the bottom compartments.