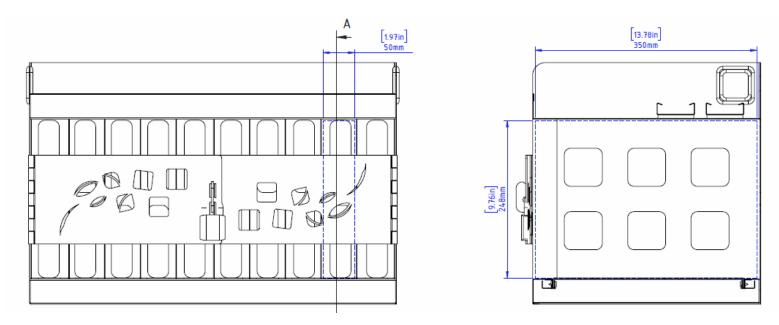

## Follow the steps below to check your device's compatibility with the Revolution Wall Cage.

Connect the power cable and measure your device. Check the length, height and thickness.

Check device dimensions against the **below** measurements to determine if your device is compatible with the Joey 30 Cart. The illustration below gives you a visual illustration.

If your device is smaller than the measurements shown below, your device is compatible.

| PRODUCT NAME         | DESCRIPTION                                | TOTAL DEVICES<br>PER STATION | MAX DIMENSIONS:<br>(including power connector - mm) | MAX DIMENSIONS:<br>(including power connector - inches) | POWER         |
|----------------------|--------------------------------------------|------------------------------|-----------------------------------------------------|---------------------------------------------------------|---------------|
| Revolution Wall Cage | Laptop/tablet/chromebook charging station. | 10                           | 50 x 350 x 248                                      | 1.97 x 13.78 x 9.76                                     | Power outlets |