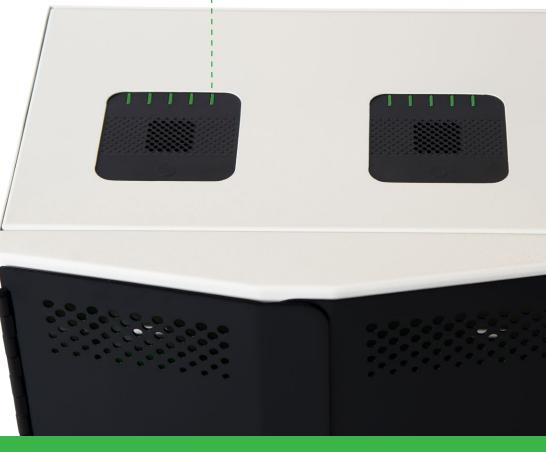

**Devices and cases.** Baskets by LocknCharge are designed to accommodate Tablet devices with or without cases. Contact us for more details.

**LED status indicators.** Know the charging and syncing status of each device while they're connected to the iQ 10 Sync Charge Station.