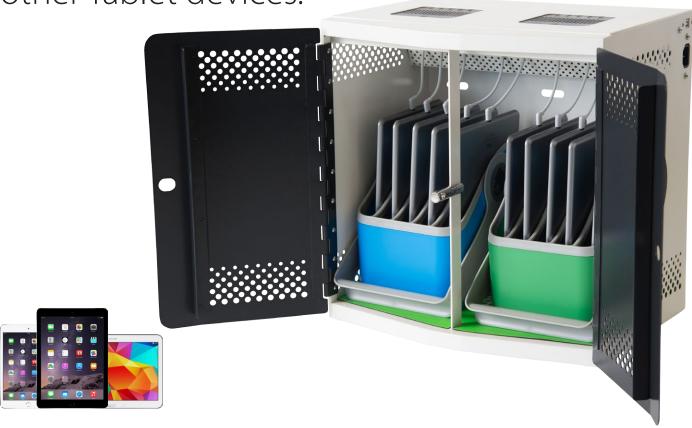

# iQ 10 Sync Charge Station™

Sync, charge, store and secure up to 10 iPad, iPad Air, iPad mini or other Tablet devices.

**Efficient syncing.** Sync 10 devices simultaneously. Our top of the line syncing technology seamlessly integrates with Apple Configurator and other syncing software.<sup>1</sup>

**Baskets by LocknCharge.** Make device deployments faster and safer, so that Teachers and IT Administrators can focus on creating an engaging learning environment.

**Compatible.** Universal design and functionality makes it compatible with all iPad models and most Tablets, with or without cases.<sup>1</sup>

**Efficient USB charging.** Charge 10 devices simultaneously. LocknCharge power management ensures that the right amount of power is distributed to devices when charging. It even charges during the syncing.

## It just makes life easier.

**Designed to go where other Sync Charge Stations can't.** Baskets by LocknCharge allow you to share and safely distribute the devices that are stored in the iQ 10 Sync Charge Station, between multiple classrooms. They also enable students to assist in the distribution of devices, so teaching can happen faster. The Baskets are interchangeable with LocknCharge Carts that use the same Basket ecosystem, such as the iQ 20 Cart™.

**Devices and cases.** Baskets by LocknCharge are designed to accommodate Tablet devices with or without cases. Contact us for more details.

**LED status indicators.** Know the charging and syncing status of each device while they're connected to the iQ 10 Sync Charge Station.

**Secure syncing and charging.** The externally accessible power outlet and host port means that you can sync and charge your devices while they're safely locked away.

#### Keep your valuable device

**investments safe.** The combination of welded steel construction, the mounting-kit and a hardened steel padlock, protects your devices while they're not in use.