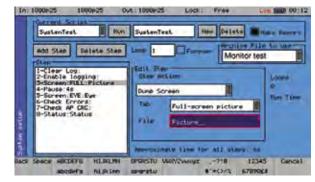

Clear Error Counts: Clears all EDH/CRC errors

Pause: Defines a wait time

**Loop:** Allows the script to run until stopped

**Dump Screen:** Records the instrument display image file to disk

The Command scripts window showing the scripting memories, step list and make report