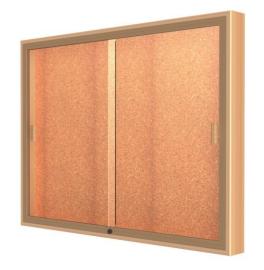

# **Legacy Case (Item #88-3648)**

## **Dimensions:**

• Case Dimension: 36" H x 48" W x 4" D

#### **Materials:**

- Case: Constructed Classic Solid Oak and Champagne Aluminum framing.
- Backing: Cork or Plaque Fabric.

### **Door & Locking:**

- Sliding glass door.
- Locking mechanism is a Selby-033 Lock and includes 2 keys.

### Finish & color options:

- Case: Oak frame available in a Natural Oak finish. Aluminum frame available in a Champagne finish. Custom wood finishes are also available.
- Backing: Choose from Cork or Plaque Fabric.