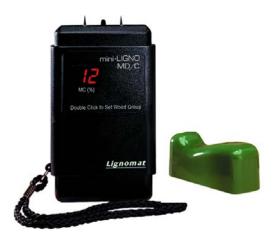

# mini-Ligno MD/C moisture meter

## Description:

The mini-Ligno MD/C is a pin meter for measuring wood, with a moisture range sufficient or any craft type or industrial application with built in connectors for optional electrodes.

## Wood Moisture Meter:

The mini-Ligno MD/C is a great choice as a compact, accurate meter. The meter comes with microprocessor technology to assure calibration accuracy and reliability. This meter also comes with a connector for addition of optional electrodes.

This meter is simple to use with great accuracy. The shape of the meter allows you to push behind the entire body to sink the tapered pins into the wood. This meter comes with two calibrations for different wood groups so there is no need to convert the MC. This is the meter of choice for many hobbyists, woodworkers and cabinetmakers.

#### Features:

Bright LED display Ergonomic, durable, rugged design for easy operation Wide range for wood scale (6-25%) Built in corrections for 2 wood groups Automatic shut off Temperature stable circuitry with built-in calibration check for the meter Built in connector for optional electrode