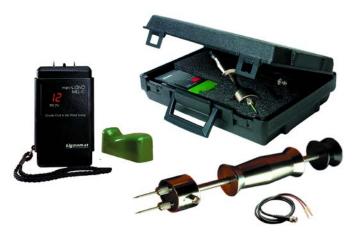

#### Standard mini-Ligno MD/C :

1 mini-Ligno MD/C
1 carrying pouch with belt loop
1 wrist strap
1 9V battery
1 wood group chart
1 instruction manual
2 pr pins for 3/16" and 7/16" measuring depth
2 year warranty