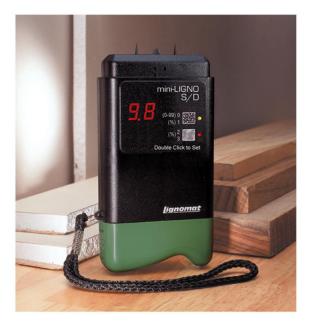

# mini-Ligno S/D moisture meter

## Description:

The mini-Ligno S/D is a pin meter for measuring wood, sheetrock, and other building materials.

#### Multi-purpose Moisture Meter:

A multi-purpose instrument to check wood and building materials with its own percent scale for sheetrock and wood. Other building materials can be checked with the reference scale. Great when checking for moisture problems in buildings.

## Features:

Bright LED display Ergonomic, durable, rugged design for easy operation Wide measuring range for wood scale (6-45%) Built in corrections for 2 wood groups Sheetrock scale (0.0-7.5%) Reference Scale (0.99) Automatic shut off Temperature stable circuitry with built-in calibration check for the meter

## Specifications:

Specifications for mini-Ligno S/D: Size: 5.5"L X 2.75"W X 1"H

Measurement Range: Wood: 6-45% Gypsum: 0-7.5% Reference Scale: 0-99 Resolution: 0.1%

Calibrated for a wood temp of 70° F (20°C)