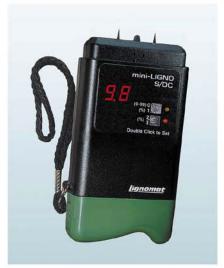

# mini-Ligno S/DC moisture meter

## Description:

The mini-Ligno S/DC is a pin meter for measuring wood, sheetrock, and other building materials with built in connector for an assortment of external electrodes.

### Multi-purpose Moisture Meter:

A multi-purpose instrument to check wood and building materials with its own wide percent scale for gypsum (sheetrock) and wood. Other building materials can be checked with the reference scale. Great for checking moisture problems in the building envelope.

#### Features:

Shock-proof, light-emitting display, easy to read even in poorly lit areas. On-off switch between pins turns meter on and off automatically. Rugged housing, ergonomic design to push pins into wood easily. Wide measuring range for wood scale (6-45%), gives readings in percent. Built in corrections for 2 wood groups.