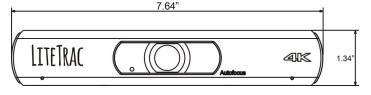

## **Technical Information**

| Windows / Mac OS / Linux / Android           |
|----------------------------------------------|
| Up to 35 Feet                                |
| 1 x HDMI : Version 1.4                       |
| 1 x USB 3.0: Type B, Female                  |
| UVC 1.1                                      |
| Supported (ePTZ)                             |
| 5V (USB Power Supply)                        |
| 7.64" x 1.34" x 1.65" (without bracket)      |
| 12 oz.                                       |
| 3W                                           |
| 1/2.5", CMOS, Effective Pixel: 8.25M         |
| Progressive                                  |
| M12                                          |
| Lens Focus: f=2.8mm, Wide Angle: 120°        |
| 1/30s ~ 1/10000s                             |
| 0.5 Lux @ (F1.8, AGC ON)                     |
| Auto, Indoor, Outdoor, One Push, Manual, VAR |
| 2D, 3D Digital Noise Reduction               |
| Supported                                    |
| YUY2/MJPG/H.264                              |
|                                              |