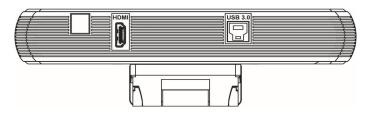

## **Technical Information**

| Windows / Mac OS / Linux / Android           |
|----------------------------------------------|
| Up to 35 Feet                                |
| 1 x HDMI : Version 1.4                       |
| 1 x USB 3.0: Type B, Female                  |
| UVC 1.1                                      |
| Supported (ePTZ)                             |
| 5V (USB Power Supply)                        |
| 7.64" x 1.34" x 1.65" (without bracket)      |
| 12 oz.                                       |
| 3W                                           |
| 1/2.5", CMOS, Effective Pixel: 8.25M         |
| Progressive                                  |
| M12                                          |
| Lens Focus: f=2.8mm, Wide Angle: 120°        |
| 1/30s ~ 1/10000s                             |
| 0.5 Lux @ (F1.8, AGC ON)                     |
| Auto, Indoor, Outdoor, One Push, Manual, VAR |
| 2D, 3D Digital Noise Reduction               |
| Supported                                    |
| YUY2/MJPG/H.264                              |
|                                              |