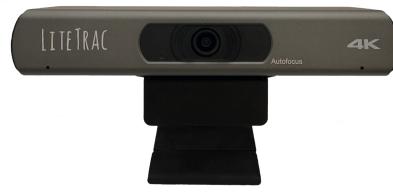

## LITETRAC

## **4K Ultra HD ePTZ Camera**

## With Facial Detection Auto-Tracking

- 4K Ultra High Definition—Up to 4K@30fps image output. Backward compatible with 1080P, 720P video resolutions.
- USB 3.0—One USB 3.0 interface for the power supply, video output and audio output.
- Wide-Angle Distortion Free Lens— Field of View up to 120°
- Built-in Microphone Array—Range of up to 35 Feet and implements noise suppression technologies to filter out unwanted sound.
- Built for Low Light—Implements noise reduction technologies that produce a clean and clear picture even in ultra-low light conditions.