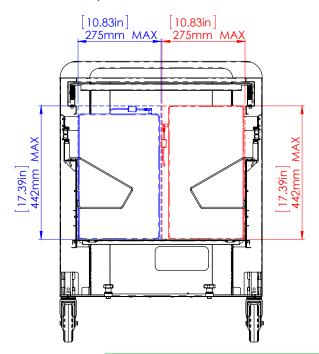

## Follow the steps below to check your device's compatibility with the Carrier 30 Cart (MK4).

Check where the power inlet is located on your device. Is it on the side or on the rear of your device?

Check your device dimensions.

Use the **blue** measurements if the power inlet is on the side.

Use the **red** measurements if the power inlet is on the rear.

If your device is smaller than the measurements shown below, your device is compatible.

| CART<br>COMPATIBILITY | MFR. CODE AND DESCRIPTION   | TOTAL DEVICES<br>PER CART | MAX DIMENSIONS WITH POWER CABLE (mm): | MAX DIMENSIONS WITH POWER CABLE (inches): |
|-----------------------|-----------------------------|---------------------------|---------------------------------------|-------------------------------------------|
| 10006, 10008, 10135   | 10106: Device rack 15 slots | 30                        | 442 x 275 x 33.5                      | 17.39 x 10.83 x 1.31                      |
| 10006, 10008, 10135   | 10107: Device rack 13 slots | 26                        | 442 x 275 x 40                        | 17.39 x 10.83 x 1.57                      |