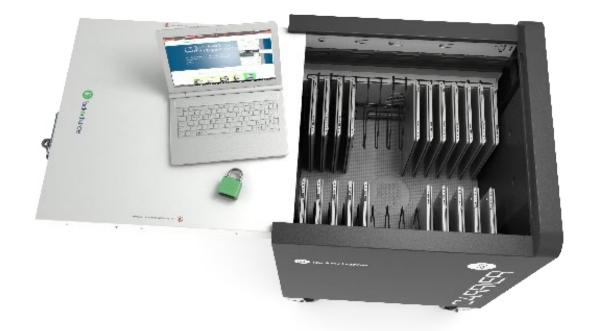

## **Device Racks**

## for Carrier 30 Cart™

Compatible with MK4 & MK5 Carrier 30 Cart - (Product codes: 10006, 10008, 10135)

Need to fit bigger devices in your Carrier 30 Cart? Install LocknCharge's Device Racks and expand the device compatibility to large Chromebooks, Macbooks and Laptops.