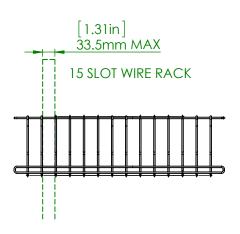

| CART<br>COMPATIBILITY | MFR. CODE AND DESCRIPTION   | TOTAL DEVICES<br>PER CART | MAX DIMENSIONS WITH POWER CABLE (mm): | MAX DIMENSIONS WITH POWER CABLE (inches): |
|-----------------------|-----------------------------|---------------------------|---------------------------------------|-------------------------------------------|
| 10006, 10008, 10135   | 10106: Device rack 15 slots | 30                        | 442 x 275 x 33.5                      | 17.39 x 10.83 x 1.31                      |
| 10006, 10008, 10135   | 10107: Device rack 13 slots | 26                        | 442 x 275 x 40                        | 17.39 x 10.83 x 1.57                      |