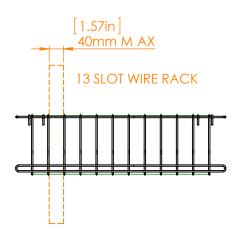

| CART<br>COMPATIBILITY | MFR. CODE AND DESCRIPTION   | TOTAL DEVICES<br>PER CART | MAX DIMENSIONS WITH POWER CABLE (mm): | MAX DIMENSIONS WITH POWER CABLE (inches): |
|-----------------------|-----------------------------|---------------------------|---------------------------------------|-------------------------------------------|
| 10006, 10008, 10135   | 10106: Device rack 15 slots | 30                        | 442 x 275 x 33.5                      | 17.39 x 10.83 x 1.31                      |
| 10006, 10008, 10135   | 10107: Device rack 13 slots | 26                        | 442 x 275 x 40                        | 17.39 x 10.83 x 1.57                      |