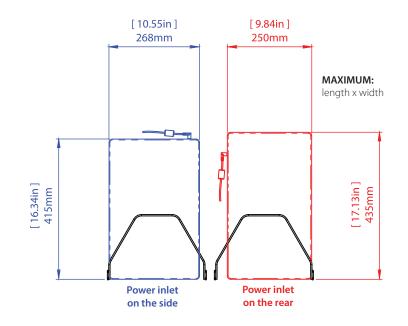

## Follow the steps below to check your device's compatibility.

Check where the power inlet is located on your device. Is it on the side or on the rear of your device?

Check your device dimensions.

Use the **blue** measurments if the power inlet is on the side.

Use the **red** measurements if the power inlet is on the rear.

If your device is smaller the the measurements shown below, your device is compatible.

| CART<br>COMPATIBILITY | MFR. CODE AND<br>DESCRIPTION | TOTAL DEVICES<br>PER CART | MAX DIMENSIONS:<br>POWER ON SIDE (mm) | MAX DIMENSIONS:<br>POWER ON SIDE (inches) | MAX DIMENSIONS:<br>POWER ON REAR (mm) | MAX DIMENSIONS:<br>POWER ON REAR (inches) |
|-----------------------|------------------------------|---------------------------|---------------------------------------|-------------------------------------------|---------------------------------------|-------------------------------------------|
| LNC8008               | LNC8105: Wire rack 20 slots  | 40                        | 415mm x 268mm x 31mm                  | 16.34in x 10.55in x 1.22in                | 435mm x 250mm x 31mm                  | 17.13in x 9.84in x 1.22in                 |
| LNC8008               | LNC8106: Wire rack 18 slots  | 36                        | 415mm x 268mm x 35mm                  | 16.34in x 10.55in x 1.38in                | 435mm x 250mm x 35mm                  | 17.13in x 9.84in x 1.38in                 |