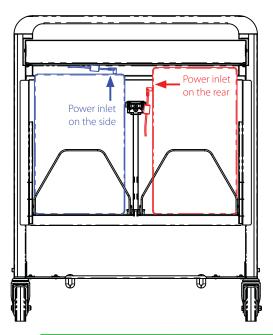

## Follow the steps below to check your device's compatibility.

Check where the power inlet is located on your device. Is it on the side or on the rear of your device?

Check your device dimensions.

Use the **blue** measurments if the power inlet is on the side.

Use the **red** measurements if the power inlet is on the rear.

If your device is smaller the the measurements shown below, your device is compatible.

| CART<br>COMPATIBILITY | MFR. CODE AND<br>DESCRIPTION | TOTAL DEVICES<br>PER CART | MAX DIMENSIONS:<br>POWER ON SIDE (mm) | MAX DIMENSIONS:<br>POWER ON SIDE (inches) | MAX DIMENSIONS:<br>POWER ON REAR (mm) | MAX DIMENSIONS:<br>POWER ON REAR (inches) |
|-----------------------|------------------------------|---------------------------|---------------------------------------|-------------------------------------------|---------------------------------------|-------------------------------------------|
| LNC8008               | LNC8105: Wire rack 20 slots  | 40                        | 415mm x 268mm x 31mm                  | 16.34in x 10.55in x 1.22in                | 435mm x 250mm x 31mm                  | 17.13in x 9.84in x 1.22in                 |
| LNC8008               | LNC8106: Wire rack 18 slots  | 36                        | 415mm x 268mm x 35mm                  | 16.34in x 10.55in x 1.38in                | 435mm x 250mm x 35mm                  | 17.13in x 9.84in x 1.38in                 |