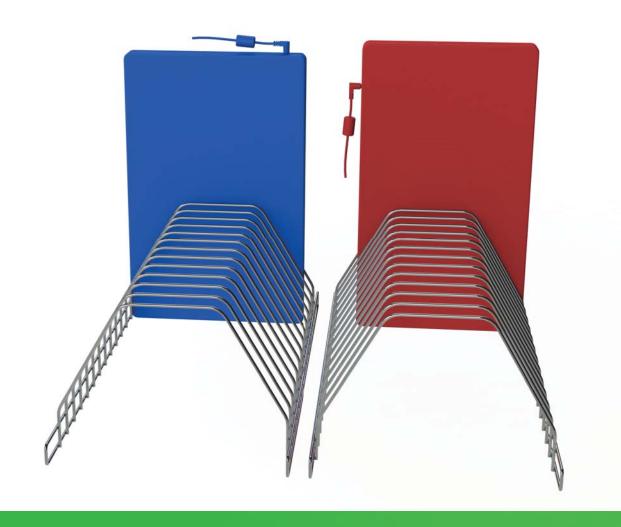

Need to fit bigger devices in your Carrier 40 Cart? Install LocknCharge's Stainless Steel Device Racks and expand the device compatibility to large Chromebooks and Laptops.

Use the **red** measurements if the power inlet is on the rear.

If your device is smaller the the measurements shown below, your device is compatible.

| CART<br>COMPATIBILITY | MFR. CODE AND<br>DESCRIPTION | TOTAL DEVICES<br>PER CART | MAX DIMENSIONS:<br>POWER ON SIDE (mm) | MAX DIMENSIONS:<br>POWER ON SIDE (inches) | MAX DIMENSIONS:<br>POWER ON REAR (mm) | MAX DIMENSIONS:<br>POWER ON REAR (inches) |
|-----------------------|------------------------------|---------------------------|---------------------------------------|-------------------------------------------|---------------------------------------|-------------------------------------------|
| LNC8008               | LNC8105: Wire rack 20 slots  | 40                        | 415mm x 268mm x 31mm                  | 16.34in x 10.55in x 1.22in                | 435mm x 250mm x 31mm                  | 17.13in x 9.84in x 1.22in                 |
| LNC8008               | LNC8106: Wire rack 18 slots  | 36                        | 415mm x 268mm x 35mm                  | 16.34in x 10.55in x 1.38in                | 435mm x 250mm x 35mm                  | 17.13in x 9.84in x 1.38in                 |