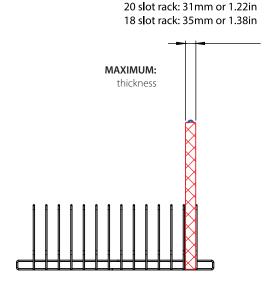

## Follow the steps below to check your device's compatibility.

Check where the power inlet is located on your device. Is it on the side or on the rear of your device?

Check your device dimensions.

Use the **blue** measurments if the power inlet is on the side.

Use the **red** measurements if the power inlet is on the rear.

If your device is smaller the the measurements shown below, your device is compatible.

| CART<br>COMPATIBILITY | MFR. CODE AND<br>DESCRIPTION | TOTAL DEVICES<br>PER CART | MAX DIMENSIONS:<br>POWER ON SIDE (mm) | MAX DIMENSIONS:<br>POWER ON SIDE (inches) | MAX DIMENSIONS:<br>POWER ON REAR (mm) | MAX DIMENSIONS:<br>POWER ON REAR (inches) |
|-----------------------|------------------------------|---------------------------|---------------------------------------|-------------------------------------------|---------------------------------------|-------------------------------------------|
| LNC8008               | LNC8105: Wire rack 20 slots  | 40                        | 415mm x 268mm x 31mm                  | 16.34in x 10.55in x 1.22in                | 435mm x 250mm x 31mm                  | 17.13in x 9.84in x 1.22in                 |
| LNC8008               | LNC8106: Wire rack 18 slots  | 36                        | 415mm x 268mm x 35mm                  | 16.34in x 10.55in x 1.38in                | 435mm x 250mm x 35mm                  | 17.13in x 9.84in x 1.38in                 |