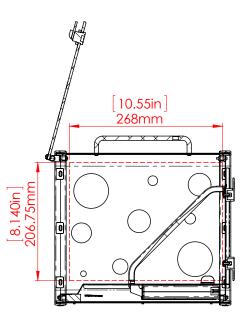

The illustration below gives you a visual illustration.

If your device is smaller than the measurements shown below, your device is compatible.

| PRODUCT NAME | DESCRIPTION                   | TOTAL DEVICES PER STATION | MAX DIMENSIONS:<br>(including power connector (mm) | MAX DIMENSIONS:<br>(including power connector (inches) | POWER        |
|--------------|-------------------------------|---------------------------|----------------------------------------------------|--------------------------------------------------------|--------------|
| CarryOn      | Ultra-mobile charging station | 5                         | 206.75mm x 268mm x 23.5mm                          | 8.14in x 10.55in x 0.925in                             | USB Charging |