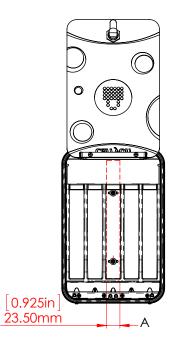

The illustration below gives you a visual illustration.

If your device is smaller than the measurements shown below, your device is compatible.

| PRODUCT NAME | DESCRIPTION                   | TOTAL DEVICES PER STATION | MAX DIMENSIONS:<br>(including power connector (mm) | MAX DIMENSIONS:<br>(including power connector (inches) | POWER        |
|--------------|-------------------------------|---------------------------|----------------------------------------------------|--------------------------------------------------------|--------------|
| CarryOn      | Ultra-mobile charging station | 5                         | 206.75mm x 268mm x 23.5mm                          | 8.14in x 10.55in x 0.925in                             | USB Charging |