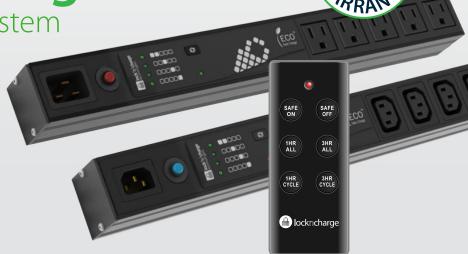

## LocknCharge makes life easier.

**ECO-TIMER-ALL mode** sequentially stages power to each group of outlets but automatically turns the power off after a selected time has elapsed.

**ECO-TIMER-CYCLE mode** individually powers each group of outlets at a time for the duration selected. It then automatically turns power off before applying power to the next group of outlets. This continues until it has cycled through all groups of outlets. This reduces the possibility of a general electrical overload if many high power demanding laptops are connected.

**The remote controlled** ECO Safe Charge<sup>™</sup> Power Management System has the capabilities to charge multiple devices safely and efficiently.

**SAFE-ON mode** sequentially stages power to each group of outlets. What does this mean? It reduces the possibility of a momentary electrical overload when multiple laptops are first powered on.

**SAFE-OFF mode** turns off all outlets.