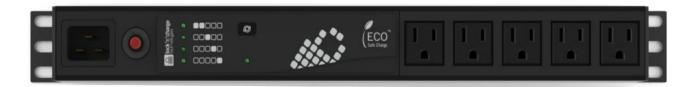

**ECO Safe Charge** 

Power Management System

Designed to safely charge multiple devices simultaneously.

**The remote controlled** ECO Safe Charge<sup>™</sup> Power Management System has the capabilities to charge multiple devices safely and efficiently.

**SAFE-ON mode** sequentially stages power to each group of outlets. What does this mean? It reduces the possibility of a momentary electrical overload when multiple laptops are first powered on.