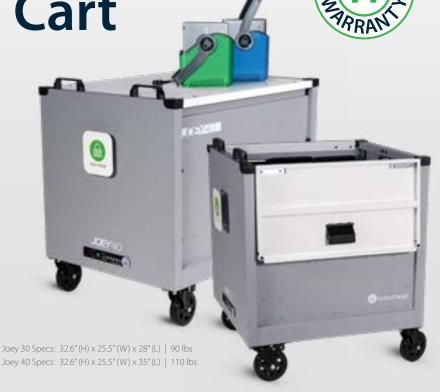

**Joey 30 & 40 Cart**<sup>™</sup>

Charge, store, secure and transport up to 30 or 40 of almost any device at a more affordable price.

#### **NEW Top Loading Cart Design.**

The newly designed lid now folds all the way down to the sides of the Cart, allowing for unrestricted access to devices from all four sides making hand-out and pack-up even quicker. Plus, there's no bending down to remove devices from a bottom shelf. Your back and your sanity will thank you!

**Smaller Footprint.** Joey 30 and 40 Cart lids open vertically and fold down completely, leaving a smaller footprint in tight spaces.

**Safe Power Management.** Never blow a fuse again. ECO Safe Charge<sup>™</sup> handles power requirements of almost any device by staging the availability of power. Plus, it ensures that devices are not overcharged, increasing their longevity.

**Tough as Nails.** Joey Carts are made with high-quality steel, and are backed by a 10-year warranty.

**Secure.** Protect your device investment without worry. Lock away devices in the storage area with a padlock. An optional anchor kit locks the whole Cart to the floor.