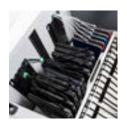

#### Organized Cables and Hidden Bricks.

Our new "tool box" design stores bricks in a removable tray for ultra-easy access to bricks, cords and cables without needing to reach into the Cart. Cords stay even more organized in the newly designed side cable channels that secure those gosh darn cables once and for all.