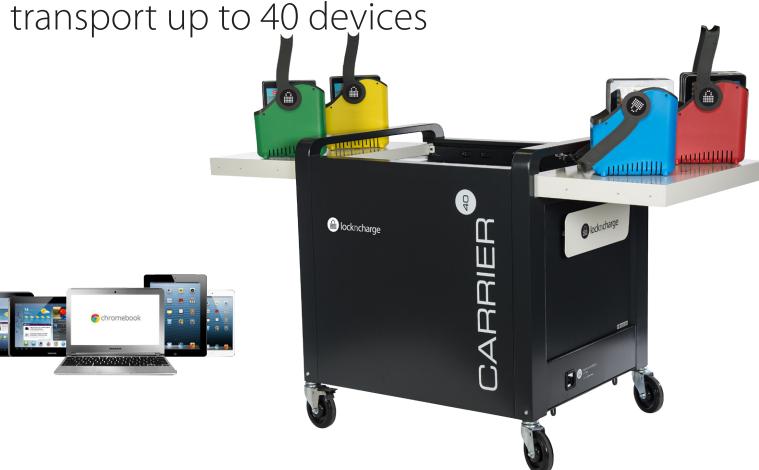

# Carrier 40 Cart<sup>™</sup>

Charge, store, secure and transport up to 40 device

**Efficient charging.** The Carrier 40 Cart is capable of charging up to 40 mobile devices simultaneously.

**Compatible.** The new Carry Baskets are designed to accommodate almost any device - with or without covers.

**Lock it down!** After a day of use, lock the sliding top lids and attach the heavy duty anchor kit for securing the Cart whilst it's not in use.

**Portable.** Equipped with eight removable 5 slot Carry Baskets, making mobile device deployments easier.

# It just makes life easier.

5 slot Carry Baskets give users the flexibility to deploy Chromebook,
Tablet or iPad devices with ease. The new and improved baskets are lighter, easier to grip, and can fit a wider range of devices.

The larger device storage area means that Chromebook, Tablet or iPad devices can be accessed easier and by more users at once.

### New soft closing, sliding lid. -

Secures up to 40 Chromebook, Tablet or iPad devices and the baskets that they are stored in!

**Highly Secure.** Two-point locking system to keep your valuable devices safe.