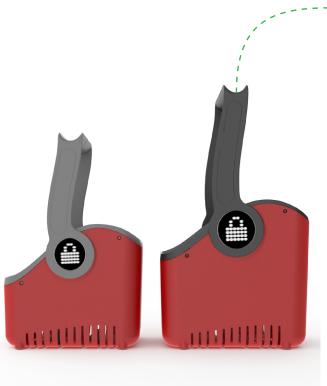

# It just makes life easier.

5 slot Carry Baskets give users the flexibility to deploy Chromebook,
Tablet or iPad devices with ease. The new and improved baskets are lighter, easier to grip, and can fit a wider range of devices.