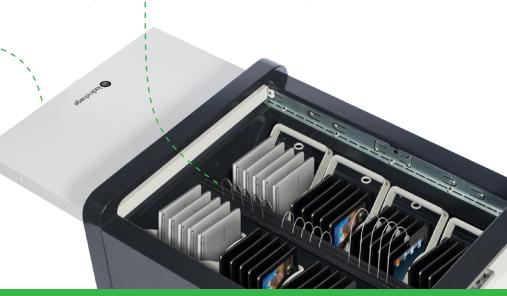

Safe, efficient and a future proofed power management system for charging 40 devices at once. How? ECO Safe Charge™ can handle the power requirements of almost any device by staging the availability of power to each bank of devices.

### Improved cable management.

The Carrier 40 Cart features a new center channel system which holds all the cables in place. It is now neater and easier to set up.

### New soft closing, sliding lid. -

Secures up to 40 Chromebook, Tablet or iPad devices and the baskets that they are stored in!

**Highly Secure.** Two-point locking system to keep your valuable devices safe.