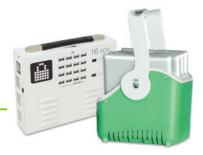

Here is how...

40

ARRIER

New 5 slot Carry Baskets give users the flexibility to deploy Chrombooks and Tablets with ease. The new and improved baskets are lighter, easier to grip, and can fit a wider range of devices including Chromebooks and Tablets.