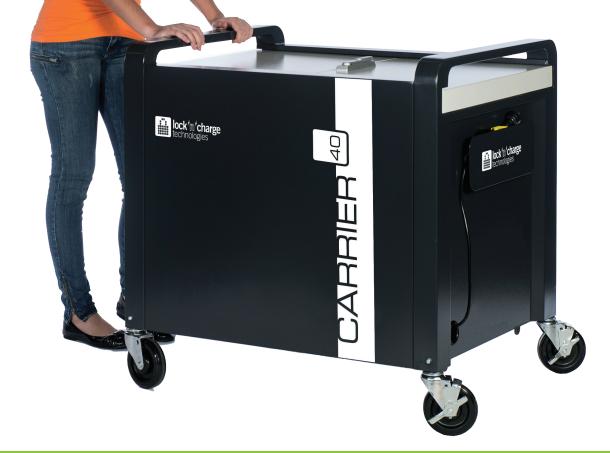

## More flexibility. Modular. Truly universal.

LocknCharge Technologies is proud to announce the newest product to the range... the **Carrier 40 Cart™.** 

Compatible with Chromebook, Tablet and iPad® devices^.

205 Westwood Ave, Long Branch, NJ 07740 Phone: 866-94 BOARDS (26273) / (732)-222-1511 Fax: (732)-222-7088 | E-mail: sales@touchboards.com The Carrier 40 Cart takes device management to the next level... a complete system that offers more flexibility than any other Cart in its category.

Here is how...

40

ARRIER

New 5 slot Carry Baskets give users the flexibility to deploy Chrombooks and Tablets with ease. The new and improved baskets are lighter, easier to grip, and can fit a wider range of devices including Chromebooks and Tablets.

Recharge in Mass. The Carrier 40 can charge up to 40 Chromebook, Tablet or iPad devices at once.

Modular and future proofed. Option to add syncing functionality with LocknCharge iQ Sync Charge Boxes.

New soft closing, sliding hood.-Secures up to 40 Chromebooks or Tablets, and the baskets that they are stored in!

Highly Secure. Two-point locking system to keep your valuable devices safe.

Lifetime Warranty\*. LocknCharge products are built to last.

## **Technical Specifications:** Height: 34.38 inches Width: 28.92 inches

Length: 34.63 inches Weight: 150 lbs Maximum load of 55 lbs per soft closing, sliding hood when extended.

Images and specification are for illustration purposes only. Final product may differ and is subject to change without notice. Carrier 40 Cart<sup>™</sup> does not come with any devices. iPad<sup>®</sup> is a trademark of Apple Inc., registered in the U.S. and other countries ^ May not fit all devices. Please check the dimensions of the device and the Carry Basket. \* Visit www.lockncharge.com/warranty for full warranty details.