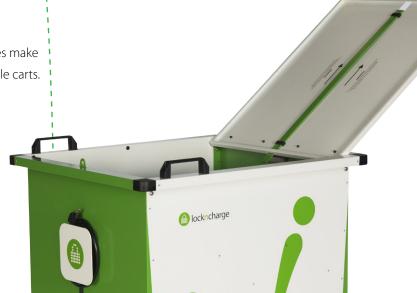

**Style meets functionality.** The Joey 30 Cart is a small-footprint cart that is easy to maneuver and features a top loading design so that devices can be accessed quicker, easier and by more users at once.

#### No more bending down to access devices on a bottom shelf.

Our top loading Cart offers multiple access points to the devices and allows for quicker distribution. It also assures no one has to bend down to get devices off the bottom shelf.

**Lightweight.** Easy to maneuver and push through tight spaces make the Joey Cart a nice upgrade from traditional bulky cabinet style carts.