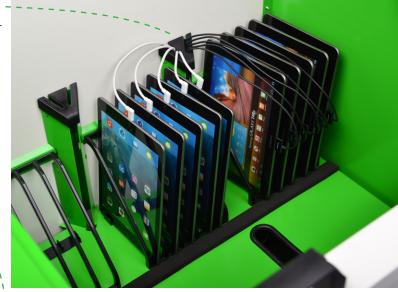

# Joey 30 Cart<sup>™</sup>

Charge, store, secure and transport up to 30 devices, starting at \$999

**Efficient charging.** The Joey 30 Cart is capable of charging up to 30 mobile devices simultaneously.

**Compatible.** The Joey 30 Cart can accommodate almost any device - with or without covers in the new divider storage system.

**Secure.** The Joey Cart is made with high quality steel and includes a padlock to assure that devices are secured when not in use.

#### Eliminate Time Consuming Wiring.

Cabinet style carts can take 2-3 times longer to wire compared to our top-loading design. The unique side channel system holds cables in place, while being easy to plug devices in. A separate compartment houses the charging bricks to keep the device storage area neat.

#### Safe, efficient and a future proofed power management system.

ECO Safe Charge<sup>™</sup> can handle the power requirements of almost any device by staging the availability of power to each bank of devices.

#### No more bending down to access devices on a bottom shelf.

Our top loading Cart offers multiple access points to the devices and allows for quicker distribution. It also assures no one has to bend down to get devices off the bottom shelf.