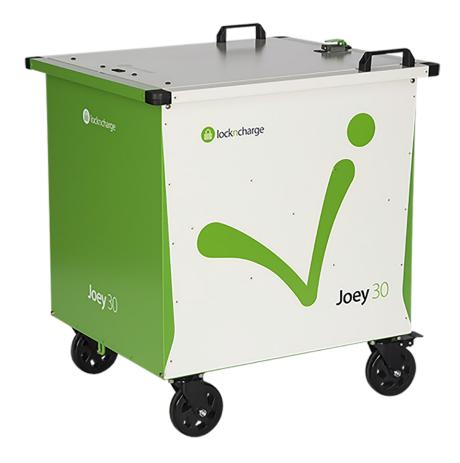

# Joey 30 Cart<sup>™</sup>

Charge, store, secure and transport up to 30 devices, starting at \$999

**Efficient charging.** The Joey 30 Cart is capable of charging up to 30 mobile devices simultaneously.

**Style meets functionality.** The Joey 30 Cart is a small-footprint cart that is easy to maneuver and features a top loading design so that devices can be accessed quicker, easier and by more users at once.

**Lightweight.** Easy to maneuver and push through tight spaces make the Joey Cart a nice upgrade from traditional bulky cabinet style carts.