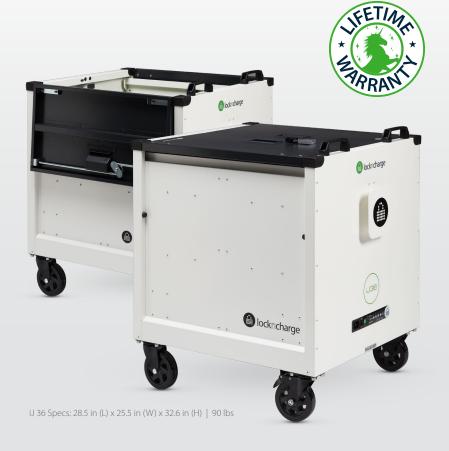

# iJ<sup>™</sup> 36 Cart

Charge, store, secure and transport up to 36 MacBook®, MacBook Pro®, iPad® and other devices.

#### Top-Loading Cart Design.

The lid folds all the way down to the sides of the Cart, allowing for unrestricted access to devices from all four sides and making hand-out and pack-up even quicker. Plus, there's no bending down to remove devices from a bottom shelf.

## Easy to Cable. Easy to Move.

Save Time, Save Money. Our goal is to save you valuable time, thus putting money back towards your bottom line. 360-degree access enables hand out and pack up of devices in less time. Plus, iJ 36 Carts are easy to cable, so you can spend less time wiring carts and more time working on other highpriority technology projects.