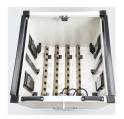

#### Top-Loading Cart Design.

The lid folds all the way down to the sides of the Cart, allowing for unrestricted access to devices from all four sides and making hand-out and pack-up even quicker. Plus, there's no bending down to remove devices from a bottom shelf.

#### Easy Access to Cables and Bricks.

Our "toolbox" design stores devices in a removable tray for easy access to bricks, cords and cables. Cords stay organized in the side cable channels.

**Easy to Cable.** Cable management has been simplified so that you can wire an entire Charging Cart in minutes. Angled outlets perfectly accommodate MacBook Air, MacBook and MacBook Pro power adapters. Save time with set up, and gain time using your efficient Cart.