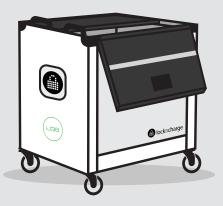

# iJ<sup>™</sup> 36 Cart

Charge, store, secure and transport up to 36 MacBook®, MacBook Pro®, iPad® and other devices.

Affordable. Enjoy great Cart features LocknCharge is known for at a more entry-level price.

Smaller Footprint. iJ 36 Cart lids open vertically and fold down completely, leaving a smaller footprint in tight spaces.