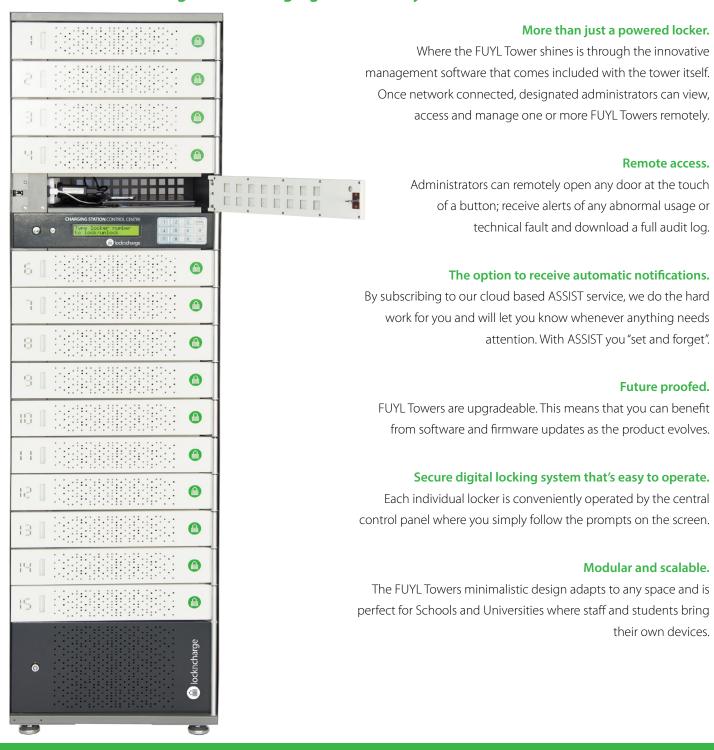

## **FUYL Tower**<sup>™</sup>

An intelligent charging station with 15 individually lockable compartments that can store and charge any mobile device.

Highly Secure. The digital keypad controls the security of every compartment. Additionally, the management software records every time a compartment is opened or closed, enabling administrators to investigate abnormal usage.

Fully ventilated. Designed with passive ventilation to minimise heat build-up during charging.

**Lifetime warranty<sup>2</sup>.** LocknCharge products are built to last.