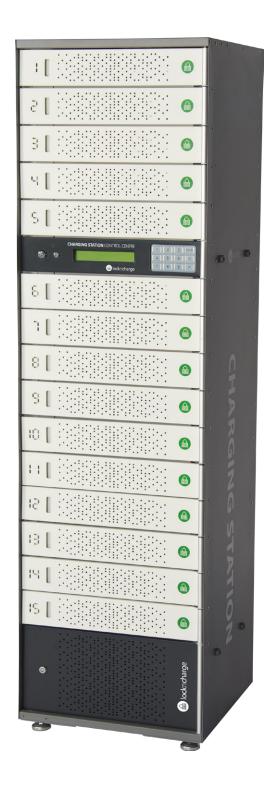

## **FUYL Tower**<sup>™</sup>

An intelligent charging station with 15 individually lockable compartments that can store and charge any mobile device.

Highly Secure. The digital keypad controls the security of every compartment. Additionally, the management software records every time a compartment is opened or closed, enabling administrators to investigate abnormal usage.

Fully ventilated. Designed with passive ventilation to minimise heat build-up during charging.

**Lifetime warranty<sup>2</sup>.** LocknCharge products are built to last.