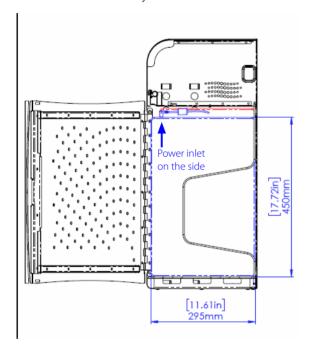

## Follow the steps below to check your device's compatibility.

Check where the power inlet is located on your device. Is it on the side or on the rear of your device?

Check your device dimensions.

Use the **blue** measurements if the power inlet is on the side.

Use the **red** measurements if the power inlet is on the rear.

If your device is smaller than the measurements shown below, your device is compatible.

| STATION<br>COMPATIBILITY | DESCRIPTION                 |    | MAX DIMENSIONS:<br>POWER ON SIDE (mm) | MAX DIMENSIONS:<br>POWER ON SIDE (inches) | MAX DIMENSIONS:<br>POWER ON REAR (mm) | MAX DIMENSIONS:<br>POWER ON REAR (inches) |
|--------------------------|-----------------------------|----|---------------------------------------|-------------------------------------------|---------------------------------------|-------------------------------------------|
| 10116                    | Stainless Steel Device Rack | 15 | 450mm x 295mm x 31mm                  | 17.72in x 11.61in x 1.22in                | 475mm x 270mm x 31mm                  | 18.70in x 10.63in x 1.22in                |