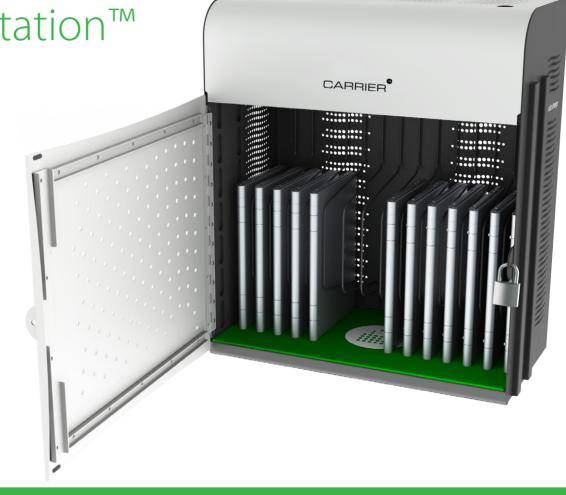

**Stainless Steel Device Racks** 

for Carrier 15 Charging Station™

(Compatible with 10116)

Need to fit bigger devices in your Carrier 15 Charging Station? Install the LocknCharge Stainless Steel Device Rack and expand the device compatibility to large Chromebooks and Laptops.