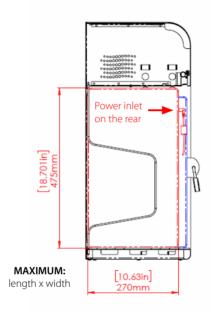

## Follow the steps below to check your device's compatibility.

Check where the power inlet is located on your device. Is it on the side or on the rear of your device?

Check your device dimensions.

Use the **blue** measurements if the power inlet is on the side.

Use the **red** measurements if the power inlet is on the rear.

If your device is smaller than the measurements shown below, your device is compatible.

| STATION<br>COMPATIBILITY | DESCRIPTION                 |    | MAX DIMENSIONS:<br>POWER ON SIDE (mm) | MAX DIMENSIONS:<br>POWER ON SIDE (inches) | MAX DIMENSIONS:<br>POWER ON REAR (mm) | MAX DIMENSIONS:<br>POWER ON REAR (inches) |
|--------------------------|-----------------------------|----|---------------------------------------|-------------------------------------------|---------------------------------------|-------------------------------------------|
| 10116                    | Stainless Steel Device Rack | 15 | 450mm x 295mm x 31mm                  | 17.72in x 11.61in x 1.22in                | 475mm x 270mm x 31mm                  | 18.70in x 10.63in x 1.22in                |