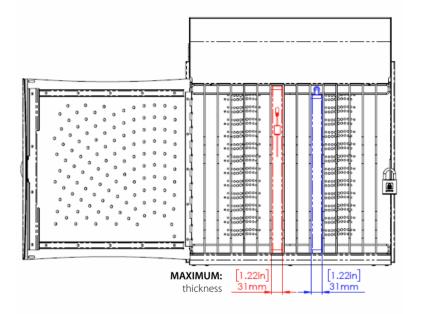

## Follow the steps below to check your device's compatibility.

Check where the power inlet is located on your device. Is it on the side or on the rear of your device?

Check your device dimensions.

Use the **blue** measurements if the power inlet is on the side.

Use the **red** measurements if the power inlet is on the rear.

If your device is smaller than the measurements shown below, your device is compatible.

| STATION<br>COMPATIBILITY | DESCRIPTION                 |    | MAX DIMENSIONS:<br>POWER ON SIDE (mm) | MAX DIMENSIONS:<br>POWER ON SIDE (inches) | MAX DIMENSIONS:<br>POWER ON REAR (mm) | MAX DIMENSIONS:<br>POWER ON REAR (inches) |
|--------------------------|-----------------------------|----|---------------------------------------|-------------------------------------------|---------------------------------------|-------------------------------------------|
| 10116                    | Stainless Steel Device Rack | 15 | 450mm x 295mm x 31mm                  | 17.72in x 11.61in x 1.22in                | 475mm x 270mm x 31mm                  | 18.70in x 10.63in x 1.22in                |